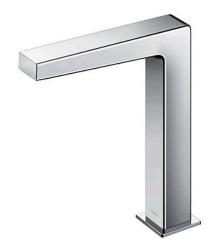

Touchless Faucet Deck Mounted (Semi-tall Vessel)

## eatures

- Hands-free usage increases hygiene
- Sensor positioned underneath the spout head for more accurate user detection
- SELF POWER Technology: Self-generated power saves electricity
- WATER SAVING
- ECO CAP Technology: TOTO aerated bubble technology adds air to the water to achieve full water jet