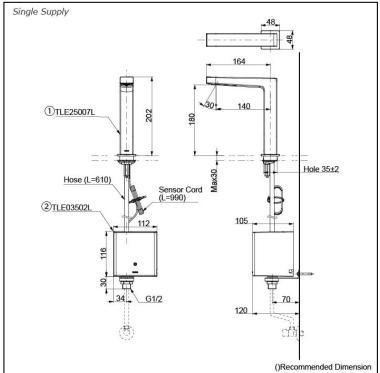

## Parts description

Single Supply Combination

Self Powered Combination
1. TLE25007L (Deck-mounted spout)
2. TLE03502L (Controller)