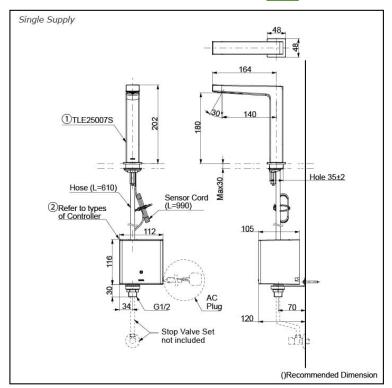

### Parts description

Single Supply Combination

- AC Controller (220~240V)
  1. TLE25007S (Deck-mounted)
  2. TLE01502A (AC Operated BF Plug)

- Self Powered Controller
  1. TLE25007S (Deck-mounted)
  2. TLE03502A (Self Powered)