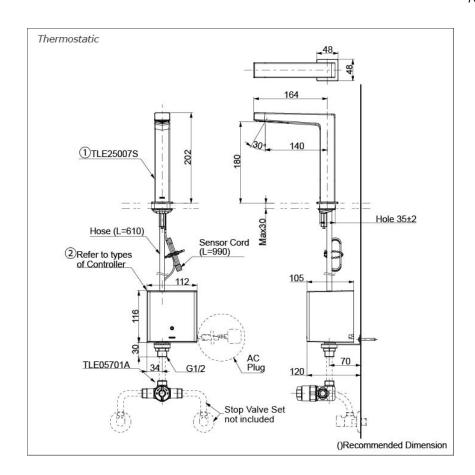

### Parts description

Single Supply Combination

- AC Controller (220~240V)
  1. TLE25007S (Deck-mounted)
  2. TLE01502A (AC Operated BF Plug)

- Self Powered Controller
  1. TLE25007S (Deck-mounted)
  2. TLE03502A (Self Powered)

#### **NOTE**

\*For Thermostatic Please purchase TLE05701A (Thermostat)