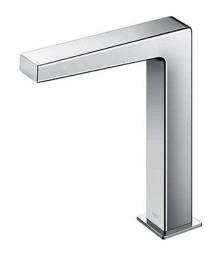

# TOTO TOUCHLESS FAUCET

Touchless Faucet Deck Mounted (Semi-tall Vessel)

### eatures

- Hands-free usage increases hygiene
- Sensor positioned underneath the spout head for more accurate user detection
- SELF POWER Technology: Self-generated power saves electricity (Controller: TLE03502A)
- WATER SAVING
- ECO CAP Technology: TOTO aerated bubble technology adds air to the water to achieve full water jet

## Specifications 5

Water Pressure: 0.05MPa ~ 0.75MPa

Water Usage: 2L/min Finish: Nickel Chrome