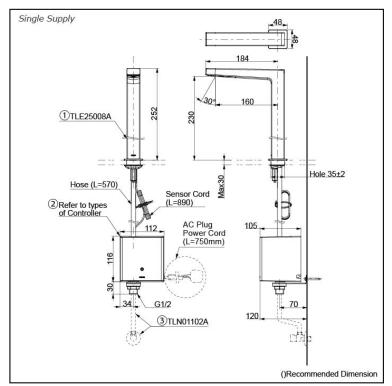

# Parts description

Single Supply Combination

- AC Controller (220~240V)
  1. TLE25008A (Deck-mounted)
  2. TLE01502A (AC Operated BF Plug) OR TLE01502A1 (AC Operated C plug)
  3. TLN01102A (Stop Valve Set)\*
- **Self Powered Controller** 
  - 1. TLE25008A (Deck-mounted)
    2. TLE03502A (Self Powered)
  - 3. TLN01102A (Stop Valve Set)\*
- Battery Operated Controller
  1. TLE25008A (Deck-mounted)
  2. TLE04502A (Battery Operated)
  3. TLN01102A (Stop Valve Set)\*