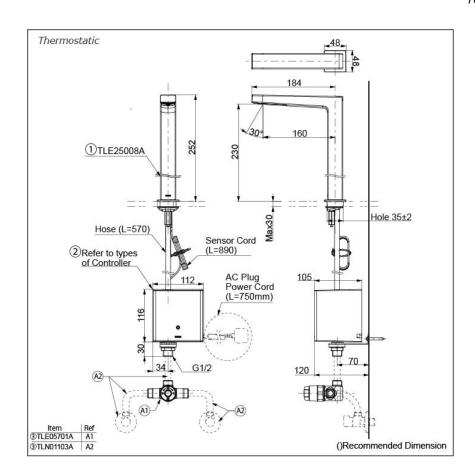

# Parts description

Single Supply Combination

- AC Controller (220~240V)
  1. TLE25008A (Deck-mounted)
  2. TLE01502A (AC Operated BF Plug) OR TLE01502A1 (AC Operated C plug)
  3. TLN01102A (Stop Valve Set)\*
- **Self Powered Controller** 
  - 1. TLE25008A (Deck-mounted)
    2. TLE03502A (Self Powered)
  - 3. TLN01102A (Stop Valve Set)\*
- Battery Operated Controller
  1. TLE25008A (Deck-mounted)
  2. TLE04502A (Battery Operated)
  3. TLN01102A (Stop Valve Set)\*

#### NOTE

\*For Thermostatic Please purchase TLE05701A (Thermostat) and TLN01103A (Stop Valve Set) instead