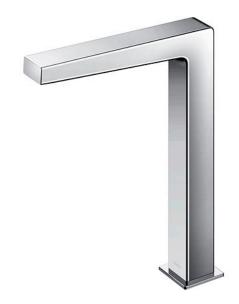

Touchless Faucet Deck Mounted (Tall Vessel)

### eatures

- Hands-free usage increases hygiene
- Sensor positioned underneath the spout head for more accurate user detection
- SELF POWER Technology: Self-generated power saves electricity (Controller: TLE03502A)
- WATER SAVING
- ECO CAP Technology: TOTO aerated bubble technology adds air to the water to achieve full water jet

# Specifications 5

Flow Rate: 2L/min

Water Pressure: 0.05MPa ~ 0.75MPa Nickel Chrome