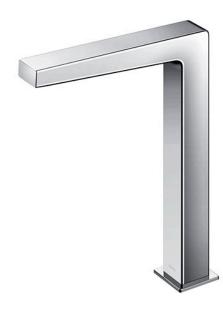

## **TLE25008A**

Touchless Faucet Deck Mounted (Tall Vessel)

# eatures

- Hands-free usage increases hygiene
- Sensor positioned underneath the spout head for more accurate user detection
- SELF POWER Technology: Self-generated power saves electricity (Controller: TLE03502A)
- WATER SAVING
- ECO CAP Technology: TOTO aerated bubble technology adds air to the water to achieve full water jet

### **S**pecifications

| Flow Rate:      | 2L/min            |
|-----------------|-------------------|
| Water Pressure: | 0.05MPa ~ 0.75MPa |
| Finish:         | Nickel Chrome     |