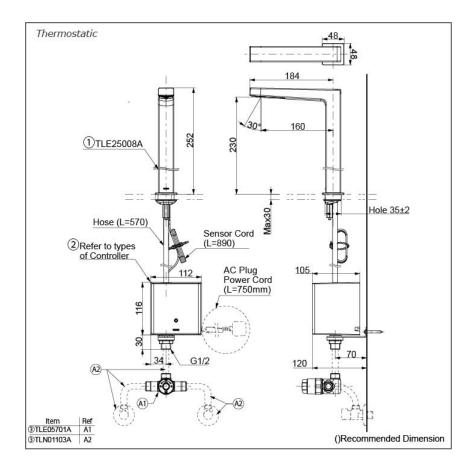

## Parts description

#### Single Supply Combination

- •
- AC Controller (220~240V) 1. TLE25008A (Deck-mounted) 2. TLE01502A (AC Operated BF Plug) OR TLE01502A1 (AC Operated C plug) 3. TLN01102A (Stop Valve Set)\*
- Self Powered Controller 1. TLE25008A (Deck-mounted) 2. TLE03502A (Self Powered) 3. TLN01102A (Stop Valve Set)\*
- Battery Operated Controller 1. TLE25008A (Deck-mounted) 2. TLE04502A (Battery Operated) 3. *TLN01102A (Stop Valve Set)*\*

#### NOTE

\*For Thermostatic Please purchase TLE05701A (Thermostat) and TLN01103A (Stop Valve Set) instead 0