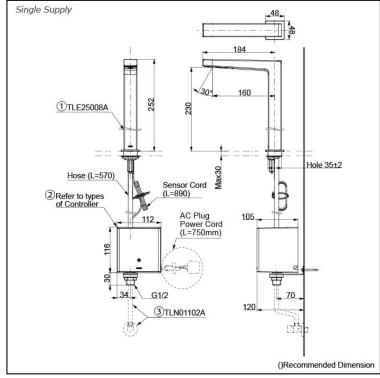

## Parts description

#### Single Supply Combination

- •
- AC Controller (220~240V) 1. TLE25008A (Deck-mounted) 2. TLE01502A (AC Operated BF Plug) OR TLE01502A1 (AC Operated C plug) 3. TLN01102A (Stop Valve Set)\*
- Self Powered Controller 1. TLE25008A (Deck-mounted) 2. TLE03502A (Self Powered) 3. TLN01102A (Stop Valve Set)\*
- Battery Operated Controller 1. TLE25008A (Deck-mounted) 2. TLE04502A (Battery Operated) 3. *TLN01102A (Stop Valve Set)*\*