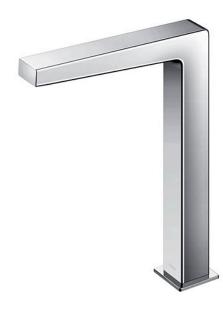

# **TLE25008A**

Touchless Faucet Deck Mounted (Tall Vessel)

# eatures

- Hands-free usage increases hygiene
- Sensor positioned underneath the spout head for more accurate user detection
- SELF POWER Technology: Self-generated power saves electricity (Controller: TLE03502A)
- WATER SAVING
- ECO CAP Technology: TOTO aerated bubble technology adds air to the water to achieve full water jet

### **S**pecifications

| Flow Rate:      | 2L/min            |
|-----------------|-------------------|
| Water Pressure: | 0.05MPa ~ 0.75MPa |
| Finish:         | Nickel Chrome     |