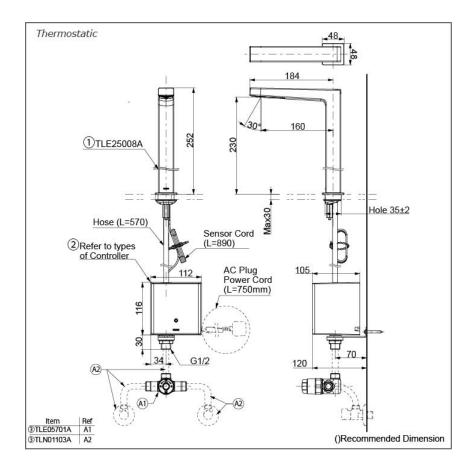

## Parts description

#### NOTE

\*For Thermostatic Please purchase TLE05701A (Thermostat) and TLN01103A (Stop Valve Set) instead 0