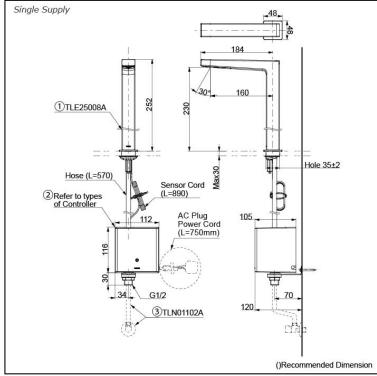

## Parts description

#### Single Supply Combination

- •
- AC Controller (220~240V) 1. TLE25008A (Deck-mounted) 2. TLE01502A (AC Operated BF Plug) OR TLE01502A1 (AC Operated C plug) 3. TLN01102A (Stop Valve Set)\*
- Self Powered Controller 1. TLE25008A (Deck-mounted) 2. TLE03502A (Self Powered) 3. TLN01102A (Stop Valve Set)\*
- Battery Operated Controller 1. TLE25008A (Deck-mounted) 2. TLE04502A (Battery Operated) 3. *TLN01102A (Stop Valve Set)*\*