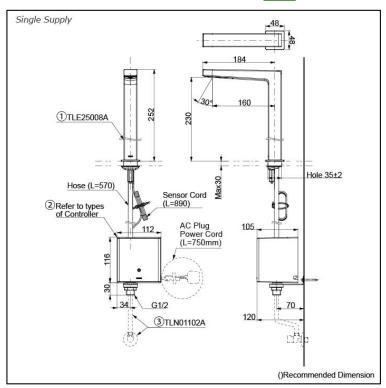

# Parts description

Single Supply Combination

- AC Controller (220~240V)
  1. TLE25008A (Deck-mounted)
  2. TLE01502A (AC Operated BF Plug) OR TLE01502A1 (AC Operated C plug)
  3. TLN01102A (Stop Valve Set)\*
- **Self Powered Controller** 
  - 1. TLE25008A (Deck-mounted)
    2. TLE03502A (Self Powered)
  - 3. TLN01102A (Stop Valve Set)\*
- Battery Operated Controller
  1. TLE25008A (Deck-mounted)
  2. TLE04502A (Battery Operated)
  3. TLN01102A (Stop Valve Set)\*

#### NOTE

\*For Thermostatic Please purchase TLE05701A (Thermostat) and TLN01103A (Stop Valve Set) instead