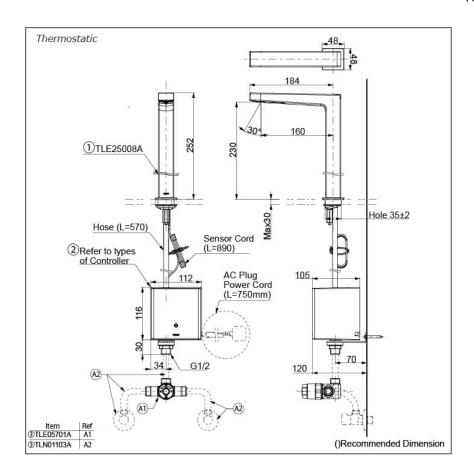

# Parts description

Single Supply Combination

- AC Controller (220~240V)
  1. TLE25008A (Deck-mounted)
  2. TLE01502A (AC Operated BF Plug) OR TLE01502A1 (AC Operated C plug)
  3. TLN01102A (Stop Valve Set)\*
- **Self Powered Controller** 
  - 1. TLE25008A (Deck-mounted)
    2. TLE03502A (Self Powered)
  - 3. TLN01102A (Stop Valve Set)\*
- Battery Operated Controller
  1. TLE25008A (Deck-mounted)
  2. TLE04502A (Battery Operated)
  3. TLN01102A (Stop Valve Set)\*

#### NOTE

\*For Thermostatic Please purchase TLE05701A (Thermostat) and TLN01103A (Stop Valve Set) instead