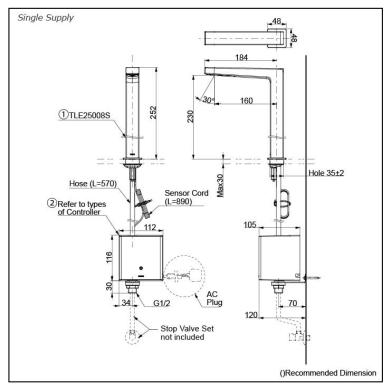

## Parts description

Single Supply Combination

- AC Controller (220~240V)
  1. TLE25008S (Deck-mounted)
  2. TLE01502A (AC Operated BF Plug)

  - Self Powered Controller
    1. TLE25008S (Deck-mounted)
    2. TLE03502A (Self Powered)