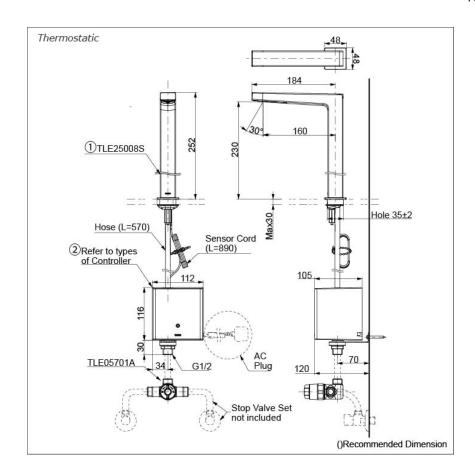

l)









## eatures

- Hands-free usage increases hygiene
- Sensor positioned underneath the spout head for more accurate user detection
- SELF POWER Technology: Self-generated power saves electricity (Controller: TLE03502A)
- WATER SAVING
- ECO CAP Technology: TOTO aerated bubble technology adds air to the water to achieve full water jet

# Specifications 5 |

Water Pressure: 0.05MPa ~ 0.75MPa

Water Usage: 2L/min Finish: Nickel Chrome

## Parts description

Single Supply Combination

- AC Controller (220~240V)
  1. TLE25008S (Deck-mounted)
  2. TLE01502A (AC Operated BF Plug)

  - Self Powered Controller
    1. TLE25008S (Deck-mounted)
    2. TLE03502A (Self Powered)

#### **NOTE**

\*For Thermostatic Please purchase TLE05701A (Thermostat)

### Certifications



### TOUCHLESS FAUCET