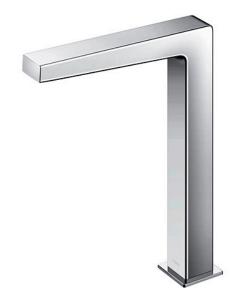

Touchless Faucet Deck Mounted (Tall Vessel)

## eatures

- Hands-free usage increases hygiene
- Sensor positioned underneath the spout head for more accurate user detection
- SELF POWER Technology: Self-generated power saves electricity (Controller: TLE03502A)
- WATER SAVING
- ECO CAP Technology: TOTO aerated bubble technology adds air to the water to achieve full water jet