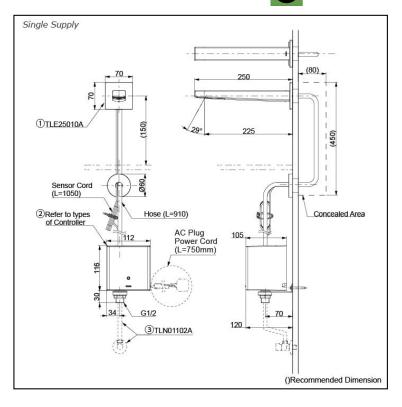

#### Single Supply Combination

- AC Controller (220~240V)

   TLE25010A (Wall-mounted)
   TLE01502A (AC Operated BF Plug) OR
   TLE01502A1 (AC Operated C plug)
   TLN01102A (Stop Valve Set)\*
  - Self Powered Controller 1. TLE25010A (Wall-mounted) 2. TLE03502A (Self Powered)
  - 3. TLN01102A (Stop Valve Set)\*
- Battery Operated Controller

   TLE25010A (Wall-mounted)
   TLE04502A (Battery Operated)
   TLN01102A (Stop Valve Set)\*