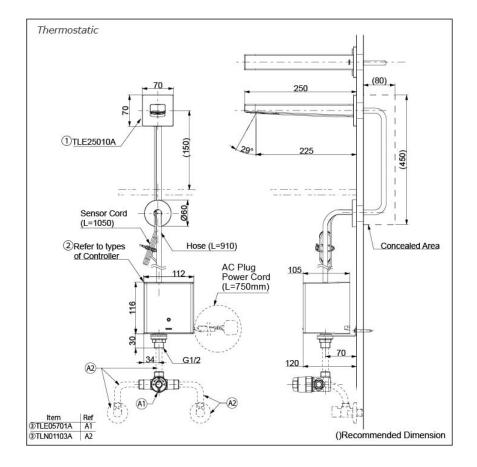

#### NOTE

 \*For Thermostatic Please purchase TLE05701A (Thermostat) and TLN01103A (Stop Valve Set) instead