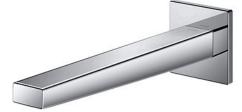

#### Touchless Faucet Wall Mounted

## TLE25010A

## **S**pecifications

| Flow Rate:      | 2L/min            |
|-----------------|-------------------|
| Water Pressure: | 0.05MPa ~ 0.75MPa |
| Finish:         | Nickel Chrome     |