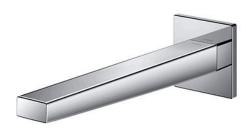

### Touchless Faucet Wall Mounted

### eatures

- Hands-free usage increases hygiene
- Sensor positioned underneath the spout head for more accurate user detection
- SELF POWER Technology: Self-generated power saves electricity (Controller: TLE03502A)
- WATER SAVING
- ECO CAP Technology: TOTO aerated bubble technology adds air to the water to achieve full water jet

## Specifications 5 |

Flow Rate: 2L/min

Water Pressure: 0.05MPa ~ 0.75MPa Finish: Nickel Chrome