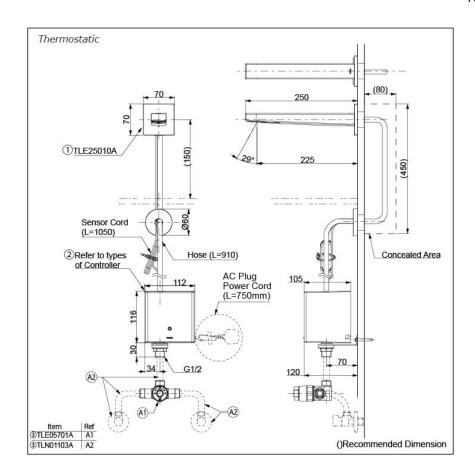

# **P**arts description

#### Single Supply Combination

- AC Controller (220~240V)
  1. TLE25010A (Wall-mounted)
  2. TLE01502A (AC Operated BF Plug) OR TLE01502A1 (AC Operated C plug)
  3. TLN01102A (Stop Valve Set)\*
- **Self Powered Controller** 
  - 1. TLE25010A (Wall-mounted)
    2. TLE03502A (Self Powered)
  - 3. TLN01102A (Stop Valve Set)\*
- Battery Operated Controller 1. TLE25010A (Wall-mounted) 2. TLE04502A (Battery Operated)
- 3. TLN01102A (Stop Valve Set)\*

#### NOTE

\*For Thermostatic Please purchase TLE05701A (Thermostat) and TLN01103A (Stop Valve Set) instead