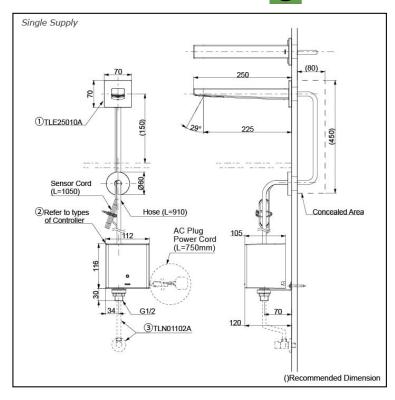

# **P**arts description

#### Single Supply Combination

- AC Controller (220~240V)
  1. TLE25010A (Wall-mounted)
  2. TLE01502A (AC Operated BF Plug) OR TLE01502A1 (AC Operated C plug)
  3. TLN01102A (Stop Valve Set)\*
- **Self Powered Controller** 
  - 1. TLE25010A (Wall-mounted)
    2. TLE03502A (Self Powered)
  - 3. TLN01102A (Stop Valve Set)\*
- Battery Operated Controller 1. TLE25010A (Wall-mounted) 2. TLE04502A (Battery Operated)
- 3. TLN01102A (Stop Valve Set)\*

#### NOTE

\*For Thermostatic Please purchase TLE05701A (Thermostat) and TLN01103A (Stop Valve Set) instead