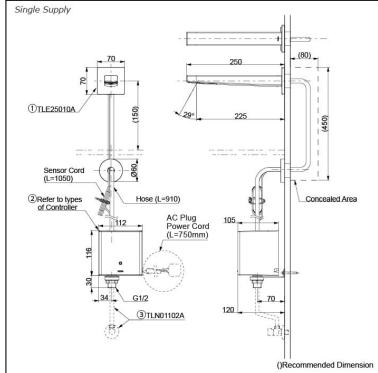

# **P**arts description

Single Supply Combination

- AC Controller (220~240V)
  1. TLE25010A (Wall-mounted)
  2. TLE01502A (AC Operated BF Plug) OR TLE01502A1 (AC Operated C plug)
  3. TLN01102A (Stop Valve Set)\*
- **Self Powered Controller** 

  - 1. TLE25010A (Wall-mounted)
    2. TLE03502A (Self Powered)
  - 3. TLN01102A (Stop Valve Set)\*
- Battery Operated Controller 1. TLE25010A (Wall-mounted) 2. TLE04502A (Battery Operated)
  - 3. TLN01102A (Stop Valve Set)\*