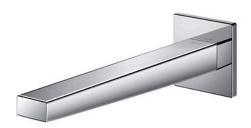

### Touchless Faucet Wall Mounted

### eatures

- Hands-free usage increases hygiene
- Sensor positioned underneath the spout head for more accurate user detection
- SELF POWER Technology: Self-generated power saves electricity (Controller: TLE03502A)
- WATER SAVING
- ECO CAP Technology: TOTO aerated bubble technology adds air to the water to achieve full water jet

# Specifications 5 |

Flow Rate: 2L/min

Water Pressure: 0.05MPa ~ 0.75MPa Finish: Nickel Chrome