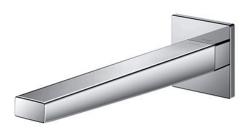

### Touchless Faucet Wall Mounted

### **B**eatures

- Hands-free usage increases hygiene
- Sensor positioned underneath the spout head for more accurate user detection
- SELF POWER Technology: Self-generated power saves electricity
- WATER SAVING
- ECO CAP Technology:
   TOTO aerated bubble technology adds air
  to the water to achieve full water jet

## Specifications 4 1

Flow Rate: 2L/min

Water Pressure: 0.05MPa ~ 0.75MPa Finish: Nickel Chrome