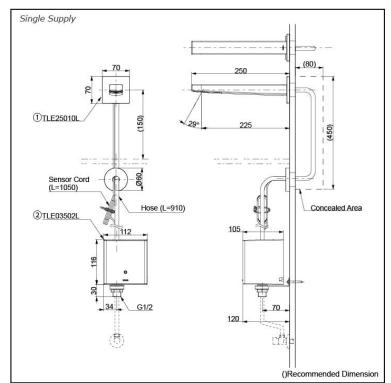

# Parts description

Single Supply Combination

Self Powered Combination
 1. TLE25010L (Wall-mounted spout)
 2. TLE03502L (Controller)