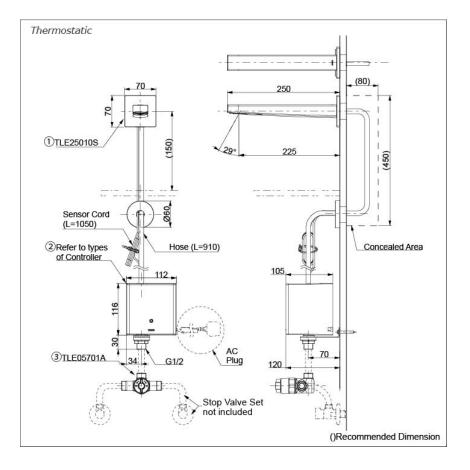

#### Parts description

Single Supply Combination

- AC Controller (220~240V) 1. TLE25010S (Wall-mounted) 2. TLE01502A (AC Operated BF Plug) •
- Self Powered Controller 1. TLE25010S (Wall-mounted) 2. TLE03502A (Self Powered)

NOTE

0 \*For Thermostatic Please purchase TLE05701A (Thermostat)