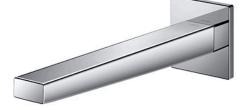

**TLE25010S**

Touchless Faucet Wall Mounted

## eatures

- Hands-free usage increases hygiene
- Sensor positioned underneath the spout • head for more accurate user detection
- SELF POWER Technology: Self-generated power saves electricity (Controller: TLE03502A)
- WATER SAVING
- ECO CAP Technology: TOTO aerated bubble technology adds air to the water to achieve full water jet

# Specifications 5 1 2

Water Pressure: 0.05MPa ~ 0.75MPa Water Usage: 2L/min Finish:

Nickel Chrome

#### Parts description

Single Supply Combination

- AC Controller (220~240V) 1. TLE25010S (Wall-mounted) 2. TLE01502A (AC Operated BF Plug) •
- Self Powered Controller 1. TLE25010S (Wall-mounted) 2. TLE03502A (Self Powered)

NOTE

0 \*For Thermostatic Please purchase TLE05701A (Thermostat)

#### Certifications









#### TOUCHLESS FAUCET