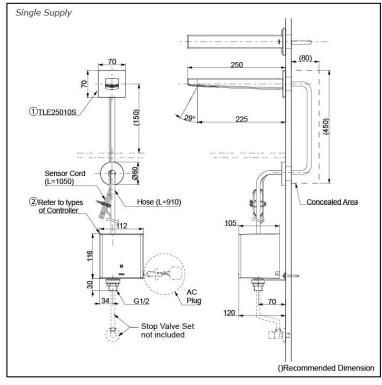

# Specifications 5 1 2

Water Pressure: 0.05MPa ~ 0.75MPa Water Usage: 2L/min Finish:

Nickel Chrome

#### Parts description

Single Supply Combination

- AC Controller (220~240V) 1. TLE25010S (Wall-mounted) 2. TLE01502A (AC Operated BF Plug) •
- Self Powered Controller 1. TLE25010S (Wall-mounted) 2. TLE03502A (Self Powered)