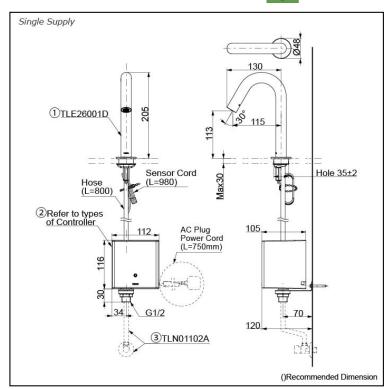

# Parts description

Single Supply Combination

- **AC Controller** 

  - 1. TLE26001D (Deck-mounted) 2. TLE01501H (AC Operated BF Plug) 3. *TLN01102A* (Stop Valve Set)\*
- **Self Powered Controller** 

  - 1. TLE26001D (Deck-mounted)
    2. TLE03501H (Self Powered)
    3. TLN01102A (Stop Valve Set)\*
- Battery Operated Controller
  1. TLE26001D (Deck-mounted)
  2. TLE04501H (Battery Operated)
  3. TLN01102A (Stop Valve Set)\*
- **NOTE**
- \*For Thermostatic Please purchase TLE05701A (Thermostat) and TLN01103A (Stop Valve Set) instead