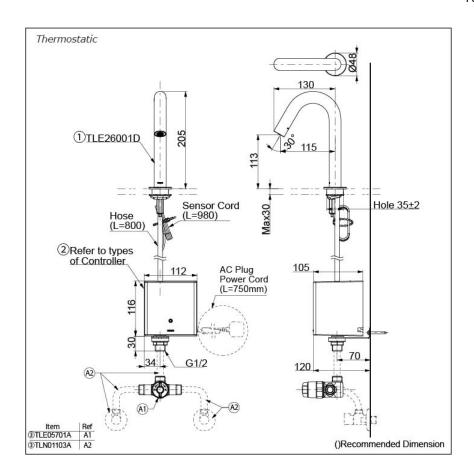

# Parts description

Single Supply Combination

- **AC Controller** 

  - 1. TLE26001D (Deck-mounted) 2. TLE01501H (AC Operated BF Plug) 3. *TLN01102A* (Stop Valve Set)\*
- **Self Powered Controller** 

  - 1. TLE26001D (Deck-mounted)
    2. TLE03501H (Self Powered)
    3. TLN01102A (Stop Valve Set)\*
- Battery Operated Controller
  1. TLE26001D (Deck-mounted)
  2. TLE04501H (Battery Operated)
  3. TLN01102A (Stop Valve Set)\*
- **NOTE**
- \*For Thermostatic Please purchase TLE05701A (Thermostat) and TLN01103A (Stop Valve Set) instead