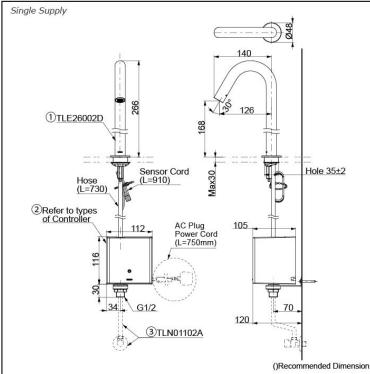

### Parts description

#### Single Supply Combination

- AC Controller
  - 1. TLE26002D (Deck-mounted) 2. TLE01501H (AC Operated - BF Plug) 3. TLN01102A (Stop Valve Set)\*
  - 3. *TLN01102A* (Stop Valve Set)\* Self Powered Controller
  - 1. TLE26002D (Deck-mounted) 2. TLE03501H (Self Powered) 3. *TLN01102A* (Stop Valve Set)\*
- Battery Operated Controller

   TLE26002D (Deck-mounted)
   TLE04501H (Battery Operated)
   TLN01102A (Stop Valve Set)\*