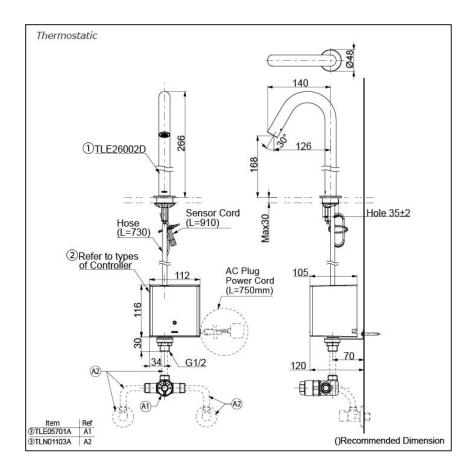

### Parts description

#### NOTE

.

 \*For Thermostatic Please purchase TLE05701A (Thermostat) and TLN01103A (Stop Valve Set) instead