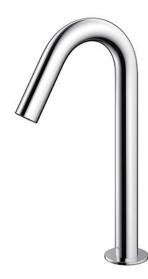

# TLE26002D

Touchless Faucet Deck Mounted (Semi-tall Vessel)

## **S**pecifications

| Flow Rate:      | 1.3L/min          |
|-----------------|-------------------|
| Water Pressure: | 0.05MPa ~ 0.75MPa |
| Finish:         | Nickel Chrome     |