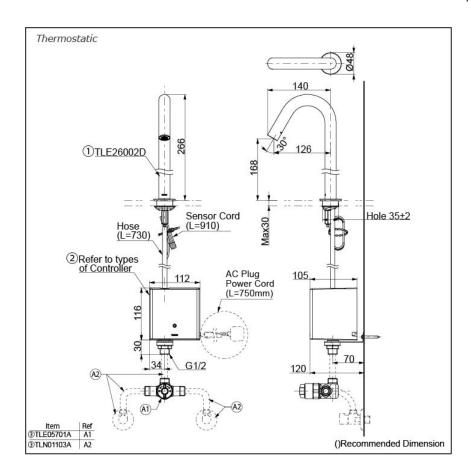

# Parts description

Single Supply Combination

- **AC Controller** 

  - 1. TLE26002D (Deck-mounted) 2. TLE01501H (AC Operated BF Plug) 3. *TLN01102A* (Stop Valve Set)\*
- **Self Powered Controller** 

  - 1. TLE26002D (Deck-mounted) 2. TLE03501H (Self Powered) 3. TLN01102A (Stop Valve Set)\*
- **Battery Operated Controller** 

  - 1. TLE26002D (Deck-mounted) 2. TLE04501H (Battery Operated) 3. TLN01102A (Stop Valve Set)\*

#### **NOTE**

\*For Thermostatic Please purchase TLE05701A (Thermostat) and TLN01103A (Stop Valve Set) instead