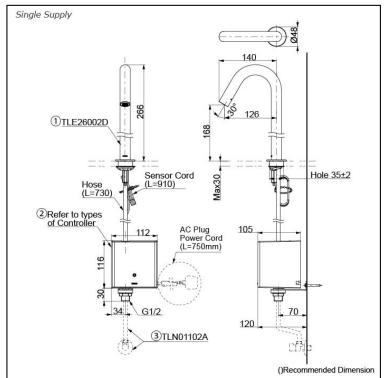

# Parts description

Single Supply Combination

- **AC Controller** 

  - 1. TLE26002D (Deck-mounted) 2. TLE01501H (AC Operated BF Plug) 3. *TLN01102A* (Stop Valve Set)\*
- **Self Powered Controller** 

  - 1. TLE26002D (Deck-mounted) 2. TLE03501H (Self Powered) 3. TLN01102A (Stop Valve Set)\*
- **Battery Operated Controller** 

  - 1. TLE26002D (Deck-mounted) 2. TLE04501H (Battery Operated) 3. TLN01102A (Stop Valve Set)\*

#### **NOTE**

\*For Thermostatic Please purchase TLE05701A (Thermostat) and TLN01103A (Stop Valve Set) instead