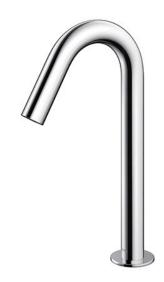

Touchless Faucet Deck Mounted (Semi-tall Vessel)

### eatures

- Hands-free usage increases hygiene
- Sensor positioned underneath the spout head for more accurate user detection
- SELF POWER Technology: Self-generated power saves electricity (Controller: TLE03501H)
- WATER SAVING
- ECO CAP Technology: TOTO aerated bubble technology adds air to the water to achieve full water jet

# Specifications 5

Flow Rate: 1.3L/min

Water Pressure: 0.05MPa ~ 0.75MPa Nickel Chrome