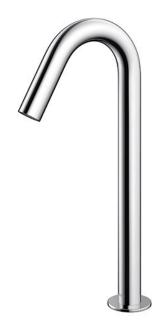

Touchless Faucet Deck Mounted (Tall Vessel)

### eatures

- Hands-free usage increases hygiene
- Sensor positioned underneath the spout head for more accurate user detection
- SELF POWER Technology: Self-generated power saves electricity (Controller: TLE03501H)
- WATER SAVING
- ECO CAP Technology: TOTO aerated bubble technology adds air to the water to achieve full water jet

# Specifications 5

Flow Rate: 1.3L/min

Water Pressure: 0.05MPa ~ 0.75MPa Nickel Chrome