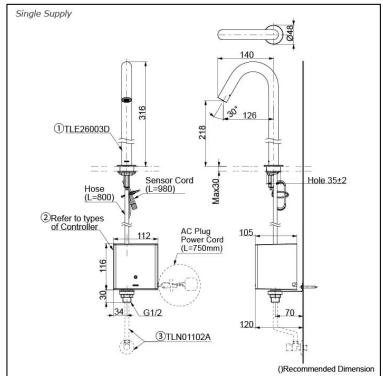

## Parts description

Single Supply Combination

- **AC Controller** 

  - 1. TLE26003D (Deck-mounted) 2. TLE01501H (AC Operated BF Plug) 3. *TLN01102A* (Stop Valve Set)\*
- **Self Powered Controller** 
  - 1. TLE26003D (Deck-mounted) 2. TLE03501H (Self Powered) 3. TLN01102A (Stop Valve Set)\*
- **Battery Operated Controller** 
  - 1. TLE26003D (Deck-mounted) 2. TLE04501H (Battery Operated) 3. TLN01102A (Stop Valve Set)\*

#### **NOTE**

\*For Thermostatic Please purchase TLE05701A (Thermostat) and TLN01103A (Stop Valve Set) instead