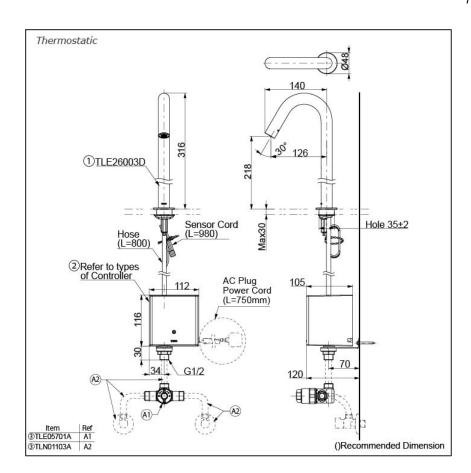

## Parts description

Single Supply Combination

- **AC Controller** 

  - 1. TLE26003D (Deck-mounted) 2. TLE01501H (AC Operated BF Plug) 3. *TLN01102A* (Stop Valve Set)\*
- **Self Powered Controller** 
  - 1. TLE26003D (Deck-mounted) 2. TLE03501H (Self Powered) 3. TLN01102A (Stop Valve Set)\*
- **Battery Operated Controller** 
  - 1. TLE26003D (Deck-mounted) 2. TLE04501H (Battery Operated) 3. TLN01102A (Stop Valve Set)\*

#### **NOTE**

\*For Thermostatic Please purchase TLE05701A (Thermostat) and TLN01103A (Stop Valve Set) instead