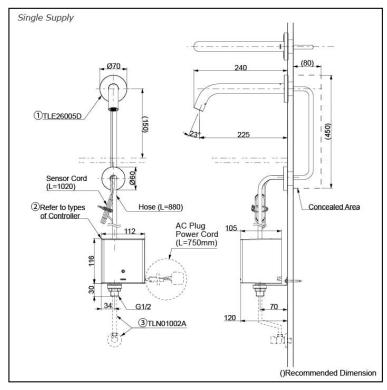

## Parts description

Single Supply Combination

- **AC Controller** 

  - 1. TLE26005D (Deck-mounted) 2. TLE01501H (AC Operated BF Plug) 3. *TLN01102A* (Stop Valve Set)\*
- **Self Powered Controller** 

  - 1. TLE26005D (Deck-mounted)
    2. TLE03501H (Self Powered)
    3. TLN01102A (Stop Valve Set)\*

- Battery Operated Controller
  1. TLE26005D (Deck-mounted)
  2. TLE04501H (Battery Operated)
  3. TLN01102A (Stop Valve Set)\*

#### **NOTE**

\*For Thermostatic Please purchase TLE05701A (Thermostat) and TLN01103A (Stop Valve Set) instead