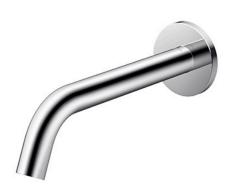

### Touchless Faucet Wall Mounted

### eatures

- Hands-free usage increases hygiene
- Sensor positioned underneath the spout head for more accurate user detection
- SELF POWER Technology: Self-generated power saves electricity (Controller: TLE03501H)
- WATER SAVING
- ECO CAP Technology: TOTO aerated bubble technology adds air to the water to achieve full water jet

### Specifications 5 |

Flow Rate: 1.3L/min

Water Pressure: 0.05MPa ~ 0.75MPa Finish: Nickel Chrome