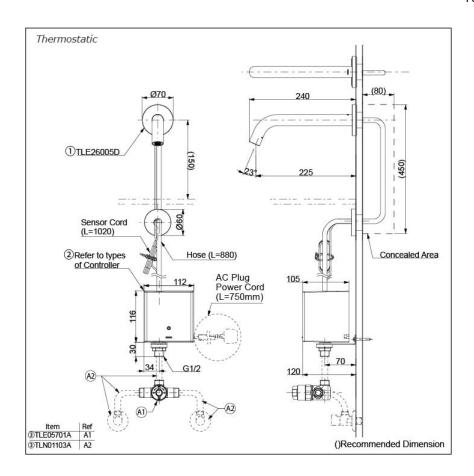

#### **NOTE**

\*For Thermostatic Please purchase TLE05701A (Thermostat) and TLN01103A (Stop Valve Set) instead