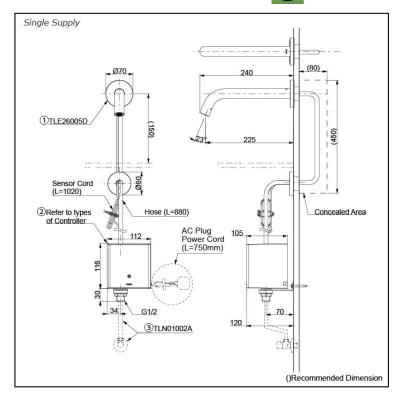

## Parts description

Single Supply Combination

- **AC Controller** 

  - 1. TLE26005D (Deck-mounted) 2. TLE01501H (AC Operated BF Plug) 3. *TLN01102A* (Stop Valve Set)\*
- **Self Powered Controller** 

  - 1. TLE26005D (Deck-mounted)
    2. TLE03501H (Self Powered)
    3. TLN01102A (Stop Valve Set)\*
- - Battery Operated Controller
    1. TLE26005D (Deck-mounted)
    2. TLE04501H (Battery Operated)
    3. TLN01102A (Stop Valve Set)\*
- **NOTE**
- \*For Thermostatic Please purchase TLE05701A (Thermostat) and TLN01103A (Stop Valve Set) instead