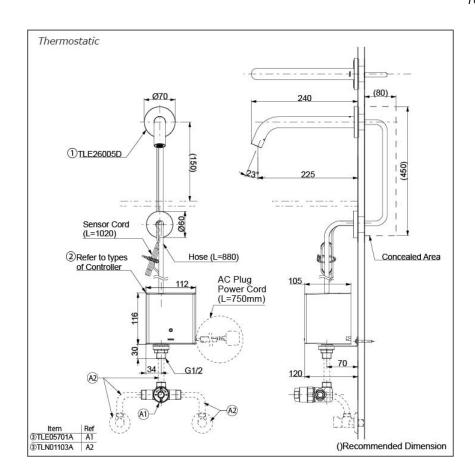

## Parts description

Single Supply Combination

- **AC Controller** 

  - 1. TLE26005D (Deck-mounted) 2. TLE01501H (AC Operated BF Plug) 3. *TLN01102A* (Stop Valve Set)\*
- **Self Powered Controller** 

  - 1. TLE26005D (Deck-mounted)
    2. TLE03501H (Self Powered)
    3. TLN01102A (Stop Valve Set)\*
- - Battery Operated Controller
    1. TLE26005D (Deck-mounted)
    2. TLE04501H (Battery Operated)
    3. TLN01102A (Stop Valve Set)\*
- **NOTE**
- \*For Thermostatic Please purchase TLE05701A (Thermostat) and TLN01103A (Stop Valve Set) instead