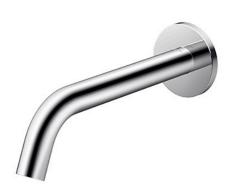

### Touchless Faucet Wall Mounted

### eatures

- Hands-free usage increases hygiene
- Sensor positioned underneath the spout head for more accurate user detection
- SELF POWER Technology: Self-generated power saves electricity (Controller: TLE03501H)
- WATER SAVING
- ECO CAP Technology: TOTO aerated bubble technology adds air to the water to achieve full water jet

### Specifications 5 |

Flow Rate: 1.3L/min

Water Pressure: 0.05MPa ~ 0.75MPa Finish: Nickel Chrome