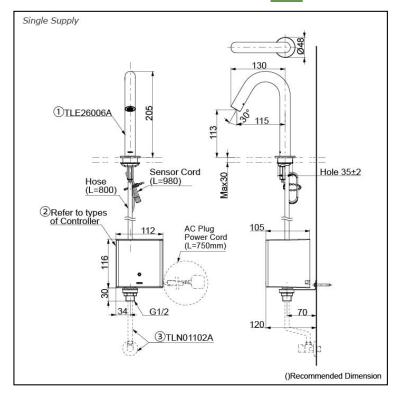

# Parts description

Single Supply Combination

AC Controller (220~240V)

- 1. TLE26006A (Deck-mounted)
  2. TLE01502A (AC Operated BF Plug) OR TLE01502A1 (AC Operated C plug)
  3. TLN01102A (Stop Valve Set)\*
- **Self Powered Controller** 
  - 1. TLE26006A (Deck-mounted) 2. TLE03502A (Self Powered)

  - 3. TLN01102A (Stop Valve Set)\*
- Battery Operated Controller
  1. TLE26006A (Deck-mounted)
  2. TLE04502A (Battery Operated)
  - 3. TLN01102A (Stop Valve Set)\*

#### NOTE

\*For Thermostatic Please purchase TLE05701A (Thermostat) and TLN01103A (Stop Valve Set) instead