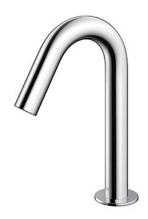

### Touchless Faucet Deck Mounted

### eatures

- Hands-free usage increases hygiene
- Sensor positioned underneath the spout head for more accurate user detection
- SELF POWER Technology: Self-generated power saves electricity (Controller: TLE03502A)
- WATER SAVING
- ECO CAP Technology: TOTO aerated bubble technology adds air to the water to achieve full water jet

# **S**pecifications

Flow Rate: 2L/min

Water Pressure: 0.05MPa ~ 0.75MPa Finish: Nickel Chrome