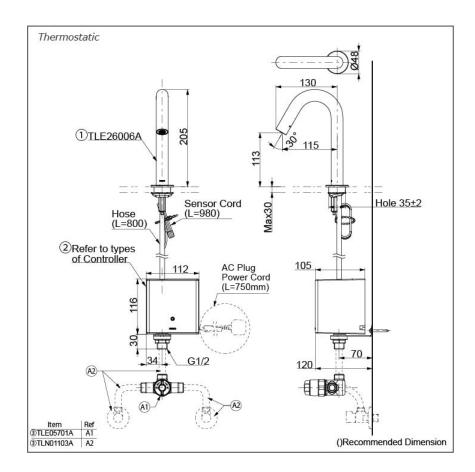

# Parts description

Single Supply Combination

AC Controller (220~240V)

- 1. TLE26006A (Deck-mounted)
  2. TLE01502A (AC Operated BF Plug) OR TLE01502A1 (AC Operated C plug)
  3. TLN01102A (Stop Valve Set)\*
- **Self Powered Controller** 
  - 1. TLE26006A (Deck-mounted) 2. TLE03502A (Self Powered)

  - 3. TLN01102A (Stop Valve Set)\*
- Battery Operated Controller
  1. TLE26006A (Deck-mounted)
  2. TLE04502A (Battery Operated)
  - 3. TLN01102A (Stop Valve Set)\*

#### NOTE

\*For Thermostatic Please purchase TLE05701A (Thermostat) and TLN01103A (Stop Valve Set) instead