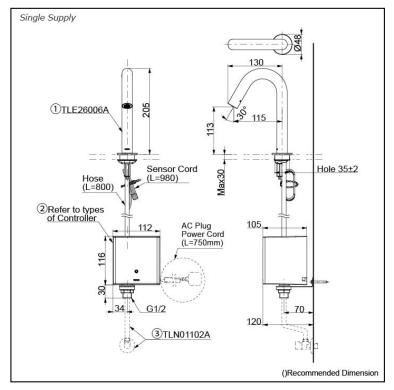

# Parts description

Single Supply Combination

AC Controller (220~240V)

- 1. TLE26006A (Deck-mounted)
  2. TLE01502A (AC Operated BF Plug) OR TLE01502A1 (AC Operated C plug)
  3. TLN01102A (Stop Valve Set)\*

- **Self Powered Controller** 
  - 1. TLE26006A (Deck-mounted) 2. TLE03502A (Self Powered)
  - 3. TLN01102A (Stop Valve Set)\*
- Battery Operated Controller
  1. TLE26006A (Deck-mounted)
  2. TLE04502A (Battery Operated)
  - 3. TLN01102A (Stop Valve Set)\*

#### NOTE

\*For Thermostatic Please purchase TLE05701A (Thermostat) and TLN01103A (Stop Valve Set) instead