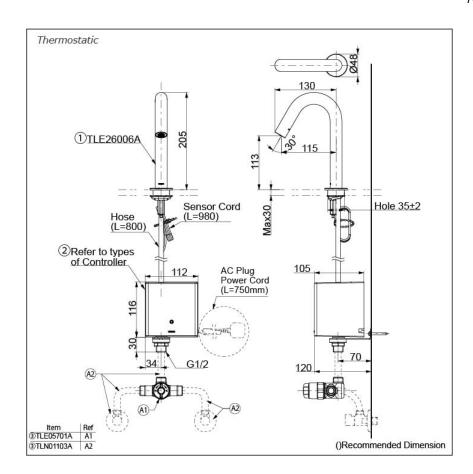

#### NOTE

\*For Thermostatic Please purchase TLE05701A (Thermostat) and TLN01103A (Stop Valve Set) instead