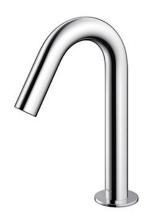

### Touchless Faucet Deck Mounted

## **S**pecifications

Flow Rate: 2L/min

Water Pressure: 0.05MPa ~ 0.75MPa Finish: Nickel Chrome