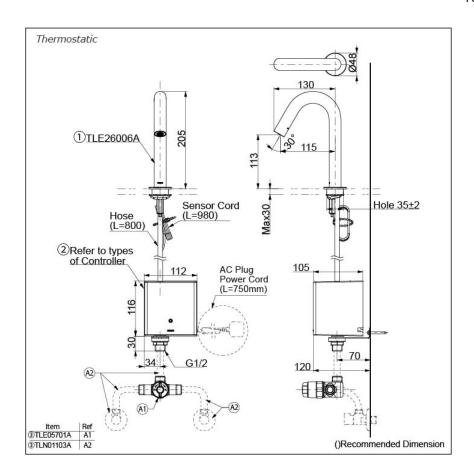

# Parts description

Single Supply Combination

AC Controller (220~240V)

- 1. TLE26006A (Deck-mounted)
  2. TLE01502A (AC Operated BF Plug) OR TLE01502A1 (AC Operated C plug)
  3. TLN01102A (Stop Valve Set)\*
- **Self Powered Controller** 
  - 1. TLE26006A (Deck-mounted) 2. TLE03502A (Self Powered)
  - 3. TLN01102A (Stop Valve Set)\*
- Battery Operated Controller
  1. TLE26006A (Deck-mounted)
  2. TLE04502A (Battery Operated)
- 3. TLN01102A (Stop Valve Set)\*

#### NOTE

\*For Thermostatic Please purchase TLE05701A (Thermostat) and TLN01103A (Stop Valve Set) instead