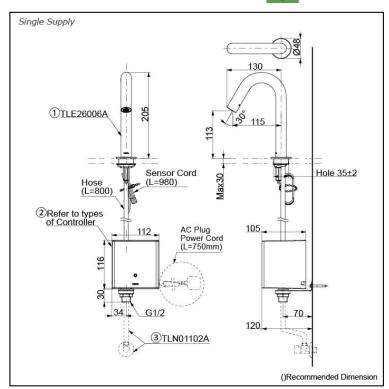

# Parts description

Single Supply Combination

AC Controller (220~240V)

- 1. TLE26006A (Deck-mounted)
  2. TLE01502A (AC Operated BF Plug) OR TLE01502A1 (AC Operated C plug)
  3. TLN01102A (Stop Valve Set)\*
- **Self Powered Controller** 
  - 1. TLE26006A (Deck-mounted) 2. TLE03502A (Self Powered)
  - 3. TLN01102A (Stop Valve Set)\*
- Battery Operated Controller
  1. TLE26006A (Deck-mounted)
  2. TLE04502A (Battery Operated)
- 3. TLN01102A (Stop Valve Set)\*

#### NOTE

\*For Thermostatic Please purchase TLE05701A (Thermostat) and TLN01103A (Stop Valve Set) instead