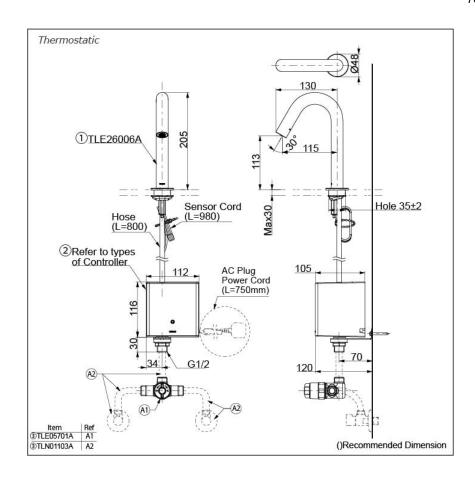

# Parts description

Single Supply Combination

- AC Controller (220~240V)

  - 1. TLE26006A (Deck-mounted)
    2. TLE01502A (AC Operated BF Plug) OR TLE01502A1 (AC Operated C plug)
    3. TLN01102A (Stop Valve Set)\*
- **Self Powered Controller** 
  - 1. TLE26006A (Deck-mounted) 2. TLE03502A (Self Powered)

  - 3. TLN01102A (Stop Valve Set)\*
- Battery Operated Controller
  1. TLE26006A (Deck-mounted)
  2. TLE04502A (Battery Operated)
  - 3. TLN01102A (Stop Valve Set)\*

#### NOTE

\*For Thermostatic Please purchase TLE05701A (Thermostat) and TLN01103A (Stop Valve Set) instead