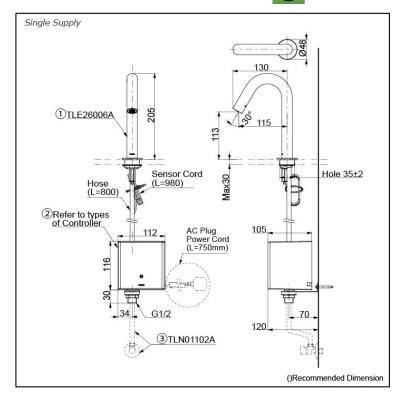

# Parts description

Single Supply Combination

- AC Controller (220~240V)

  - 1. TLE26006A (Deck-mounted)
    2. TLE01502A (AC Operated BF Plug) OR TLE01502A1 (AC Operated C plug)
    3. TLN01102A (Stop Valve Set)\*
- **Self Powered Controller** 
  - 1. TLE26006A (Deck-mounted) 2. TLE03502A (Self Powered)

  - 3. TLN01102A (Stop Valve Set)\*
- Battery Operated Controller
  1. TLE26006A (Deck-mounted)
  2. TLE04502A (Battery Operated)
  - 3. TLN01102A (Stop Valve Set)\*

#### NOTE

\*For Thermostatic Please purchase TLE05701A (Thermostat) and TLN01103A (Stop Valve Set) instead