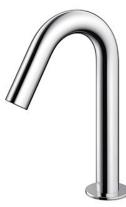

#### Touchless Faucet Deck Mounted

# TLE26006L

# **S**pecifications

| Flow Rate:      | 2L/min            |
|-----------------|-------------------|
| Water Pressure: | 0.05MPa ~ 0.75MPa |
| Finish:         | Nickel Chrome     |