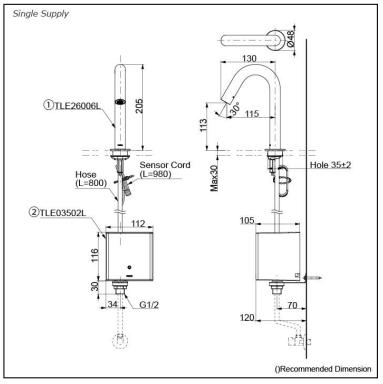

## Parts description

Single Supply Combination

• Self Powered Combination 1. TLE26006L (Deck-mounted spout) 2. TLE03502L (Controller)