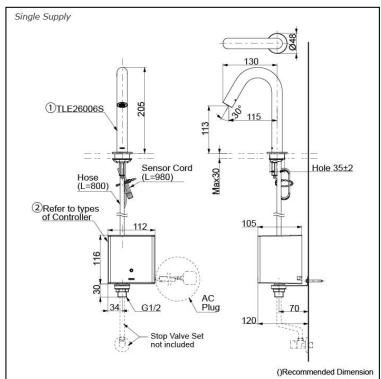

# Parts description

Single Supply Combination

- AC Controller (220~240V)
  1. TLE26006S (Deck-mounted)
  2. TLE01502A (AC Operated BF Plug)
- Self Powered Controller
  1. TLE26006S (Deck-mounted)
  2. TLE03502A (Self Powered)