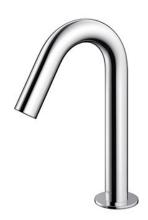

### Touchless Faucet Deck Mounted

### eatures

- Hands-free usage increases hygiene
- Sensor positioned underneath the spout head for more accurate user detection
- SELF POWER Technology: Self-generated power saves electricity (Controller: TLE03502A)
- WATER SAVING
- ECO CAP Technology: TOTO aerated bubble technology adds air to the water to achieve full water jet

## **S**pecifications

Water Pressure: 0.05MPa ~ 0.75MPa

Water Usage: 2L/min

Finish: Nickel Chrome