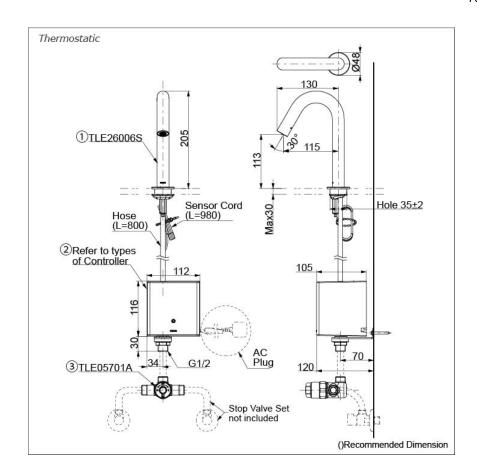

# Parts description

Single Supply Combination

- AC Controller (220~240V)
  1. TLE26006S (Deck-mounted)
  2. TLE01502A (AC Operated BF Plug)
- Self Powered Controller
  1. TLE26006S (Deck-mounted)
  2. TLE03502A (Self Powered)

#### **NOTE**

\*For Thermostatic Please purchase TLE05701A (Thermostat)