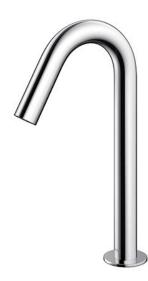

# **TLE26007A**

Touchless Faucet Deck Mounted (Semi-tall Vessel)

### **S**pecifications

| Flow Rate:      | 2L/min            |
|-----------------|-------------------|
| Water Pressure: | 0.05MPa ~ 0.75MPa |
| Finish:         | Nickel Chrome     |