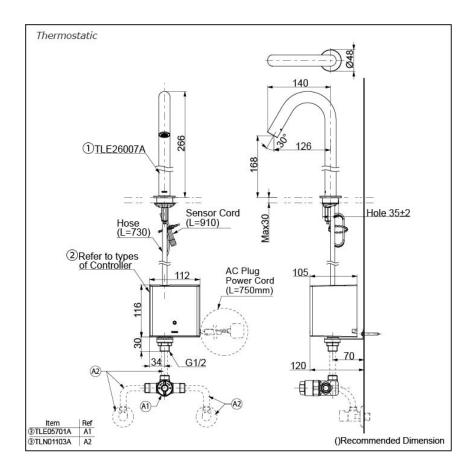

## Parts description

#### NOTE

\*For Thermostatic Please purchase TLE05701A (Thermostat) and TLN01103A (Stop Valve Set) instead 0

TOUCHLESS FAUCET