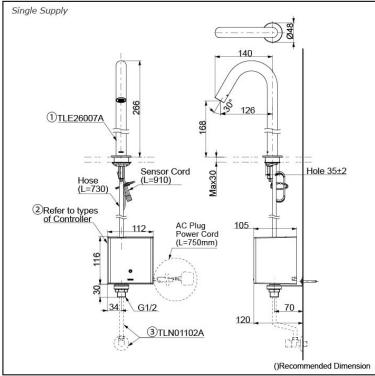

## Parts description

#### Single Supply Combination

- •
- AC Controller (220~240V) 1. TLE26007A (Deck-mounted) 2. TLE01502A (AC Operated BF Plug) OR TLE01502A1 (AC Operated C plug) 3. TLN01102A (Stop Valve Set)\*
- Self Powered Controller 1. TLE26007A (Deck-mounted) 2. TLE03502A (Self Powered) 3. TLN01102A (Stop Valve Set)\*
- **Battery Operated Controller** 1. TLE26007A (Deck-mounted) 2. TLE04502A (Battery Operated) 3. *TLN01102A (Stop Valve Set)*\*