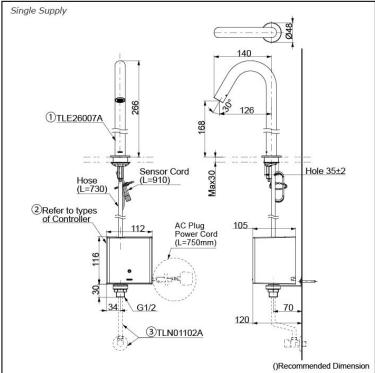

## Parts description

#### Single Supply Combination

- •
- AC Controller (220~240V) 1. TLE26007A (Deck-mounted) 2. TLE01502A (AC Operated BF Plug) OR TLE01502A1 (AC Operated C plug) 3. TLN01102A (Stop Valve Set)\*
- Self Powered Controller 1. TLE26007A (Deck-mounted) 2. TLE03502A (Self Powered) 3. TLN01102A (Stop Valve Set)\*
- **Battery Operated Controller** 1. TLE26007A (Deck-mounted) 2. TLE04502A (Battery Operated) 3. *TLN01102A (Stop Valve Set)*\*