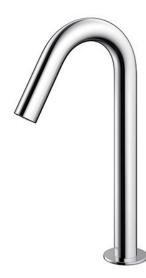

# **TLE26007A**

Touchless Faucet Deck Mounted (Semi-tall Vessel)

### **S**pecifications

| Flow Rate:      | 2L/min            |
|-----------------|-------------------|
| Water Pressure: | 0.05MPa ~ 0.75MPa |
| Finish:         | Nickel Chrome     |