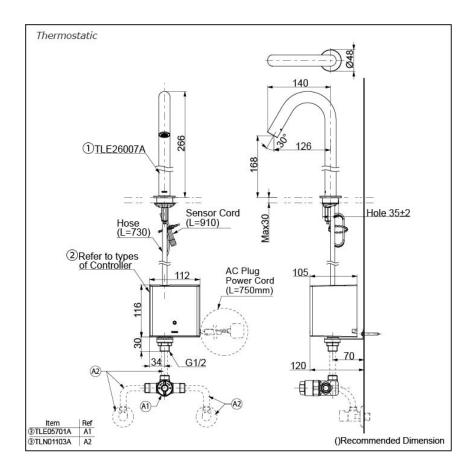

## Parts description

### NOTE

\*For Thermostatic Please purchase TLE05701A (Thermostat) and TLN01103A (Stop Valve Set) instead 0

TOUCHLESS FAUCET