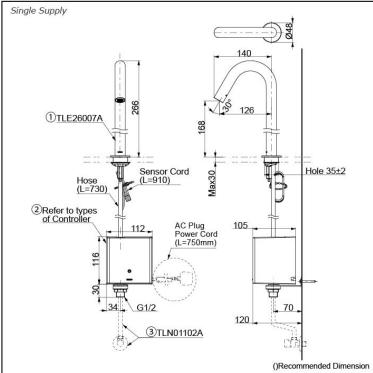

## Parts description

#### Single Supply Combination

- •
- AC Controller (220~240V) 1. TLE26007A (Deck-mounted) 2. TLE01502A (AC Operated BF Plug) OR TLE01502A1 (AC Operated C plug) 3. TLN01102A (Stop Valve Set)\*
- Self Powered Controller 1. TLE26007A (Deck-mounted) 2. TLE03502A (Self Powered) 3. TLN01102A (Stop Valve Set)\*
- **Battery Operated Controller** 1. TLE26007A (Deck-mounted) 2. TLE04502A (Battery Operated) 3. *TLN01102A (Stop Valve Set)*\*