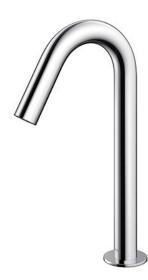

# **TLE26007A**

Touchless Faucet Deck Mounted (Semi-tall Vessel)

### **S**pecifications

| Flow Rate:      | 2L/min            |
|-----------------|-------------------|
| Water Pressure: | 0.05MPa ~ 0.75MPa |
| Finish:         | Nickel Chrome     |