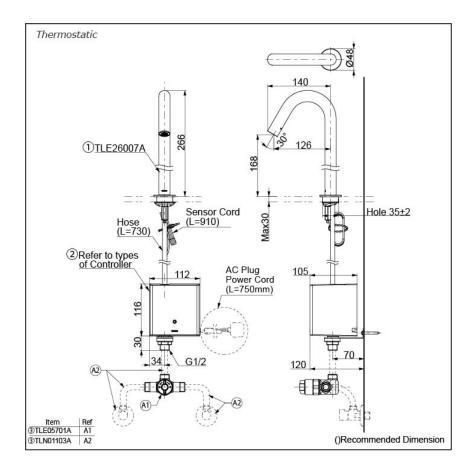

## Parts description

### NOTE

\*For Thermostatic Please purchase TLE05701A (Thermostat) and TLN01103A (Stop Valve Set) instead 0

TOUCHLESS FAUCET