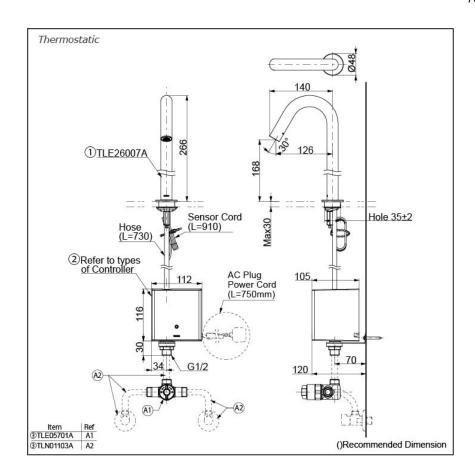

#### NOTE

\*For Thermostatic Please purchase TLE05701A (Thermostat) and TLN01103A (Stop Valve Set) instead