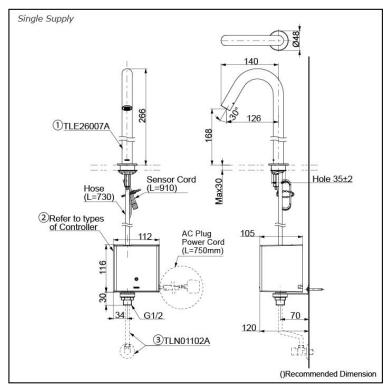

# Parts description

Single Supply Combination

- AC Controller (220~240V)
  1. TLE26007A (Deck-mounted)
  2. TLE01502A (AC Operated BF Plug) OR TLE01502A1 (AC Operated C plug)
  3. TLN01102A (Stop Valve Set)\*
- **Self Powered Controller** 
  - 1. TLE26007A (Deck-mounted)
    2. TLE03502A (Self Powered)
  - 3. TLN01102A (Stop Valve Set)\*
- **Battery Operated Controller** 

  - 1. TLE26007A (Deck-mounted) 2. TLE04502A (Battery Operated) 3. TLN01102A (Stop Valve Set)\*