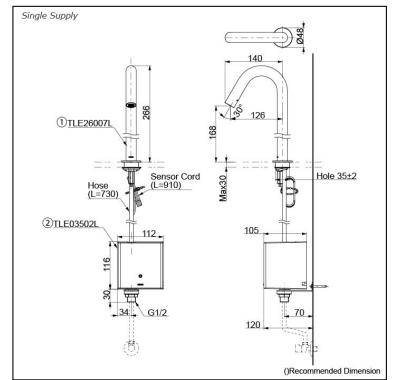

## Parts description

Single Supply Combination

- Self Powered Combination
  1. TLE26007L (Deck-mounted spout)
  2. TLE03502L (Controller)
- **Certifications**