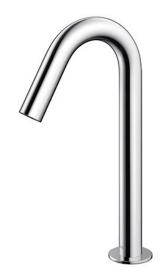

Touchless Faucet Deck Mounted (Semi-tall Vessel)

## **B**eatures

- Hands-free usage increases hygiene
- Sensor positioned underneath the spout head for more accurate user detection
- SELF POWER Technology: Self-generated power saves electricity
- WATER SAVING
- ECO CAP Technology: TOTO aerated bubble technology adds air to the water to achieve full water jet