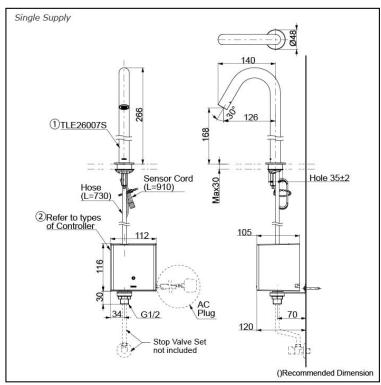

# Parts description

Single Supply Combination

- AC Controller (220~240V)
  1. TLE26007S (Deck-mounted)
  2. TLE01502A (AC Operated BF Plug)
- Self Powered Controller
  1. TLE26007S (Deck-mounted)
  2. TLE03502A (Self Powered)