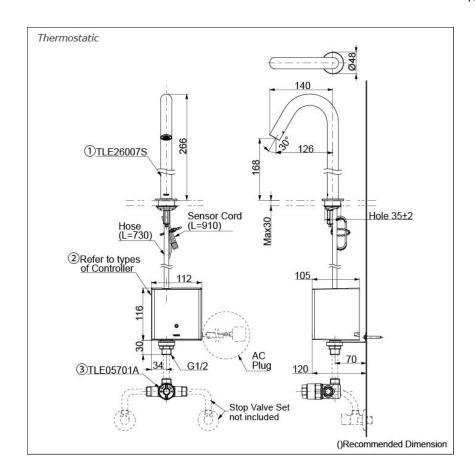

# Parts description

Single Supply Combination

- AC Controller (220~240V)
  1. TLE26007S (Deck-mounted)
  2. TLE01502A (AC Operated BF Plug)
- Self Powered Controller
  1. TLE26007S (Deck-mounted)
  2. TLE03502A (Self Powered)

#### **NOTE**

\*For Thermostatic Please purchase TLE05701A (Thermostat)