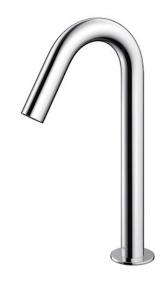

Touchless Faucet Deck Mounted (Semi-tall Vessel)

# Specifications 5

Water Pressure: 0.05MPa ~ 0.75MPa

Water Usage: 2L/min Finish: Nickel Chrome