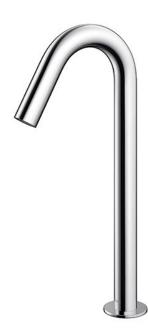

# **TLE26008A**

Touchless Faucet Deck Mounted (Tall Vessel)

# eatures

- Hands-free usage increases hygiene
- Sensor positioned underneath the spout head for more accurate user detection
- SELF POWER Technology: Self-generated power saves electricity (Controller: TLE03502A)
- WATER SAVING
- ECO CAP Technology: TOTO aerated bubble technology adds air to the water to achieve full water jet

### 

| Flow Rate:      | 2L/min            |
|-----------------|-------------------|
| Water Pressure: | 0.05MPa ~ 0.75MPa |
| Finish:         | Nickel Chrome     |