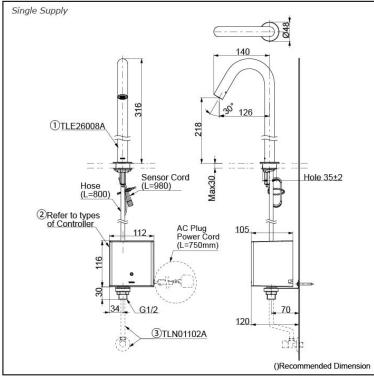

## Parts description

#### Single Supply Combination

- •
- AC Controller (220~240V) 1. TLE26008A (Deck-mounted) 2. TLE01502A (AC Operated BF Plug) OR TLE01502A1 (AC Operated C plug) 3. TLN01102A (Stop Valve Set)\*
- Self Powered Controller 1. TLE26008A (Deck-mounted) 2. TLE03502A (Self Powered) 3. TLN01102A (Stop Valve Set)\*
- **Battery Operated Controller** 1. TLE26008A (Deck-mounted) 2. TLE04502A (Battery Operated) 3. *TLN01102A (Stop Valve Set)*\*