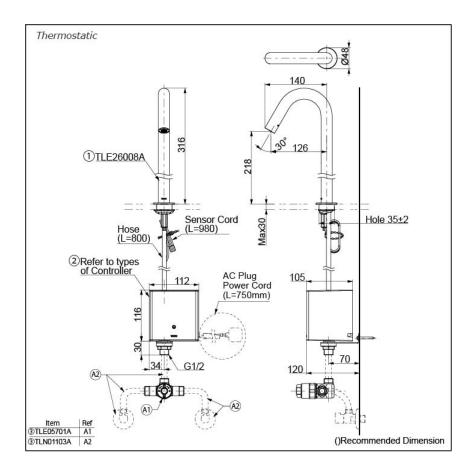

## Parts description

### NOTE

\*For Thermostatic Please purchase TLE05701A (Thermostat) and TLN01103A (Stop Valve Set) instead 0

TOUCHLESS FAUCET