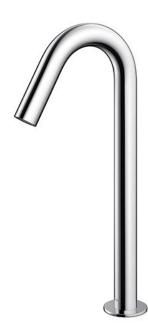

# **TLE26008A**

Touchless Faucet Deck Mounted (Tall Vessel)

### 

| Flow Rate:      | 2L/min            |
|-----------------|-------------------|
| Water Pressure: | 0.05MPa ~ 0.75MPa |
| Finish:         | Nickel Chrome     |