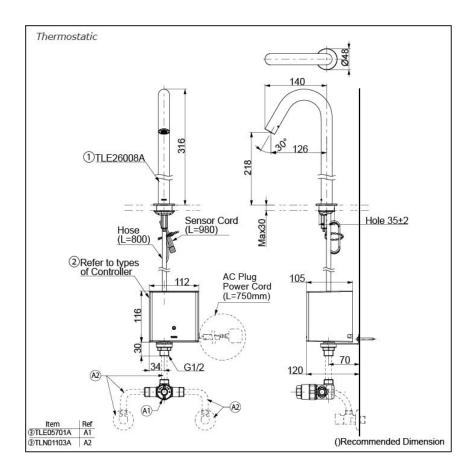

## Parts description

### NOTE

\*For Thermostatic Please purchase TLE05701A (Thermostat) and TLN01103A (Stop Valve Set) instead 0

TOUCHLESS FAUCET