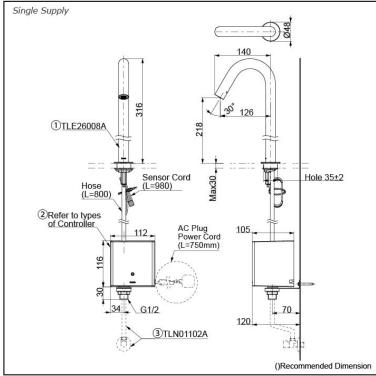

## Parts description

#### Single Supply Combination

- •
- AC Controller (220~240V) 1. TLE26008A (Deck-mounted) 2. TLE01502A (AC Operated BF Plug) OR TLE01502A1 (AC Operated C plug) 3. TLN01102A (Stop Valve Set)\*
- Self Powered Controller 1. TLE26008A (Deck-mounted) 2. TLE03502A (Self Powered)
- 3. TLN01102A (Stop Valve Set)\*
- **Battery Operated Controller** 1. TLE26008A (Deck-mounted) 2. TLE04502A (Battery Operated) 3. *TLN01102A (Stop Valve Set)*\*

### NOTE

\*For Thermostatic Please purchase TLE05701A (Thermostat) and TLN01103A (Stop Valve Set) instead 0

TOUCHLESS FAUCET