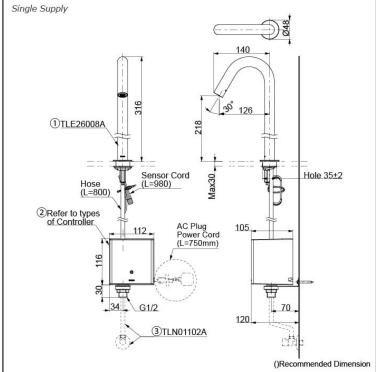

## Parts description

#### Single Supply Combination

- •
- AC Controller (220~240V) 1. TLE26008A (Deck-mounted) 2. TLE01502A (AC Operated BF Plug) OR TLE01502A1 (AC Operated C plug) 3. TLN01102A (Stop Valve Set)\*
- Self Powered Controller 1. TLE26008A (Deck-mounted) 2. TLE03502A (Self Powered) 3. TLN01102A (Stop Valve Set)\*
- **Battery Operated Controller** 1. TLE26008A (Deck-mounted) 2. TLE04502A (Battery Operated) 3. *TLN01102A (Stop Valve Set)*\*