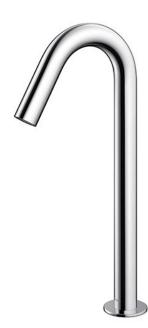

# **TLE26008A**

Touchless Faucet Deck Mounted (Tall Vessel)

# eatures

- Hands-free usage increases hygiene
- Sensor positioned underneath the spout head for more accurate user detection
- SELF POWER Technology: Self-generated power saves electricity (Controller: TLE03502A)
- WATER SAVING
- ECO CAP Technology: TOTO aerated bubble technology adds air to the water to achieve full water jet