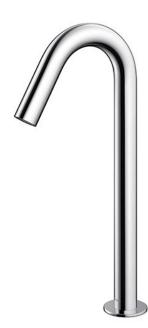

# **TLE26008A**

Touchless Faucet Deck Mounted (Tall Vessel)







# eatures

- Hands-free usage increases hygiene
- Sensor positioned underneath the spout head for more accurate user detection
- SELF POWER Technology: Self-generated power saves electricity (Controller: TLE03502A)
- WATER SAVING
- ECO CAP Technology: TOTO aerated bubble technology adds air to the water to achieve full water jet

### 

| Flow Rate:      | 2L/min            |
|-----------------|-------------------|
| Water Pressure: | 0.05MPa ~ 0.75MPa |
| Finish:         | Nickel Chrome     |

## Parts description

#### Single Supply Combination

- •
- AC Controller (220~240V) 1. TLE26008A (Deck-mounted) 2. TLE01502A (AC Operated BF Plug) OR TLE01502A1 (AC Operated C plug) 3. TLN01102A (Stop Valve Set)\*
- Self Powered Controller 1. TLE26008A (Deck-mounted) 2. TLE03502A (Self Powered