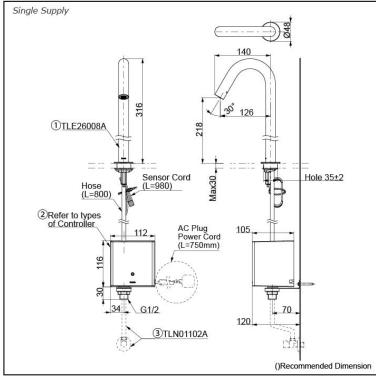

## Parts description

#### Single Supply Combination

- •
- AC Controller (220~240V) 1. TLE26008A (Deck-mounted) 2. TLE01502A (AC Operated BF Plug) OR TLE01502A1 (AC Operated C plug) 3. TLN01102A (Stop Valve Set)\*
- Self Powered Controller 1. TLE26008A (Deck-mounted) 2. TLE03502A (Self Powered) 3. TLN01102A (Stop Valve Set)\*
- **Battery Operated Controller** 1. TLE26008A (Deck-mounted) 2. TLE04502A (Battery Operated) 3. *TLN01102A (Stop Valve Set)*\*