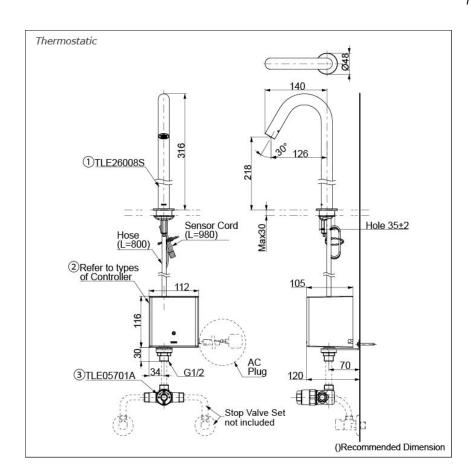

cet Deck Mounted (Tall Vessel)









### eatures

- Hands-free usage increases hygiene
- Sensor positioned underneath the spout head for more accurate user detection
- SELF POWER Technology: Self-generated power saves electricity (Controller: TLE03502A)
- WATER SAVING
- ECO CAP Technology: TOTO aerated bubble technology adds air to the water to achieve full water jet

# Specifications 5 |

Water Pressure: 0.05MPa ~ 0.75MPa

Water Usage: 2L/min Finish: Nickel Chrome

# Parts description

Single Supply Combination

- AC Controller (220~240V)
  1. TLE26008S (Deck-mounted)
  2. TLE01502A (AC Operated BF Plug)
- Self Powered Controller
  1. TLE26008S (Deck-mounted)
  2. TLE03502A (Self Powered)

#### **NOTE**

\*For Thermostatic Please purchase TLE05701A (Thermostat)

#### Certifications