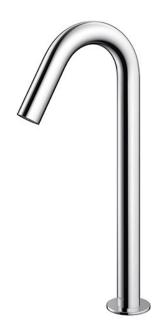

Touchless Faucet Deck Mounted (Tall Vessel)

### eatures

- Hands-free usage increases hygiene
- Sensor positioned underneath the spout head for more accurate user detection
- SELF POWER Technology: Self-generated power saves electricity (Controller: TLE03502A)
- WATER SAVING
- ECO CAP Technology: TOTO aerated bubble technology adds air to the water to achieve full water jet