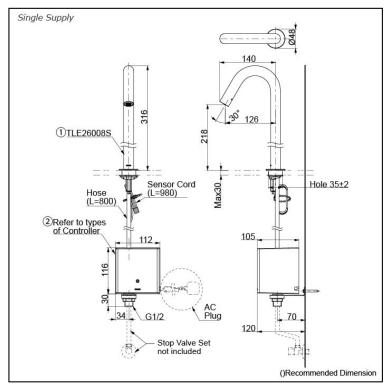

# Parts description

Single Supply Combination

- AC Controller (220~240V)
  1. TLE26008S (Deck-mounted)
  2. TLE01502A (AC Operated BF Plug)
- Self Powered Controller
  1. TLE26008S (Deck-mounted)
  2. TLE03502A (Self Powered)