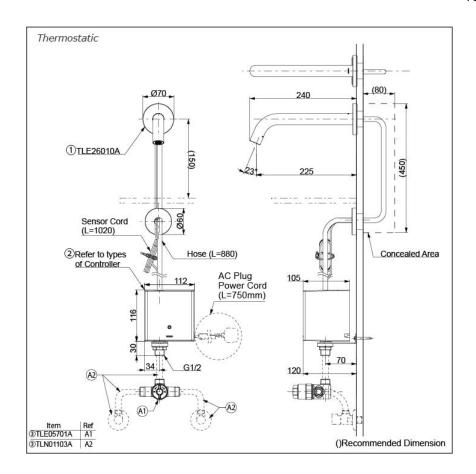

#### NOTE

\*For Thermostatic Please purchase TLE05701A (Thermostat) and TLN01103A (Stop Valve Set) instead