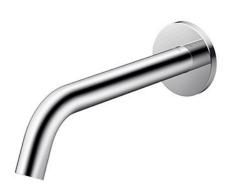

### Touchless Faucet Wall Mounted

### eatures

- Hands-free usage increases hygiene
- Sensor positioned underneath the spout head for more accurate user detection
- SELF POWER Technology: Self-generated power saves electricity (Controller: TLE03502A)
- WATER SAVING
- ECO CAP Technology: TOTO aerated bubble technology adds air to the water to achieve full water jet

## **S**pecifications

Flow Rate: 2L/min

Water Pressure: 0.05MPa ~ 0.75MPa Finish: Nickel Chrome