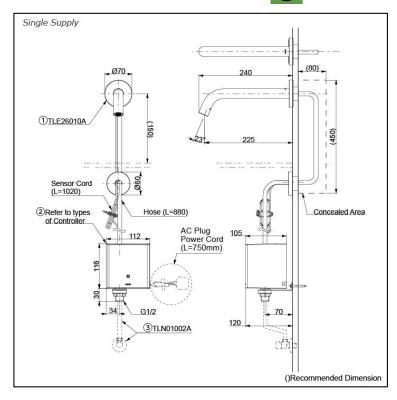

# **P**arts description

Single Supply Combination

- AC Controller (220~240V)
  1. TLE26010A (Wall-mounted)
  2. TLE01502A (AC Operated BF Plug) OR TLE01502A1 (AC Operated C plug)
  3. TLN01102A (Stop Valve Set)\*
- **Self Powered Controller** 
  - 1. TLE26010A (Wall-mounted)
    2. TLE03502A (Self Powered)
  - 3. TLN01102A (Stop Valve Set)\*

- Battery Operated Controller 1. TLE26010A (Wall-mounted) 2. TLE04502A (Battery Operated)
  - 3. TLN01102A (Stop Valve Set)\*