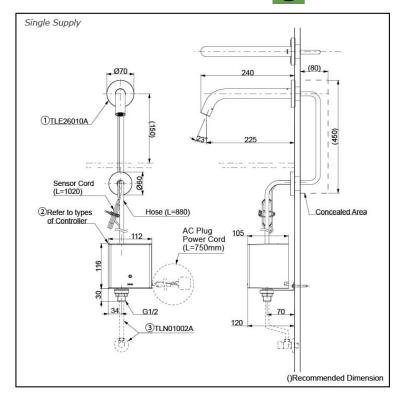

# **P**arts description

Single Supply Combination

- AC Controller (220~240V)
  1. TLE26010A (Wall-mounted)
  2. TLE01502A (AC Operated BF Plug) OR TLE01502A1 (AC Operated C plug)
  3. TLN01102A (Stop Valve Set)\*

- **Self Powered Controller**
- 1. TLE26010A (Wall-mounted)
  2. TLE03502A (Self Powered)
- 3. TLN01102A (Stop Valve Set)\*
- Battery Operated Controller 1. TLE26010A (Wall-mounted) 2. TLE04502A (Battery Operated)
  - 3. TLN01102A (Stop Valve Set)\*