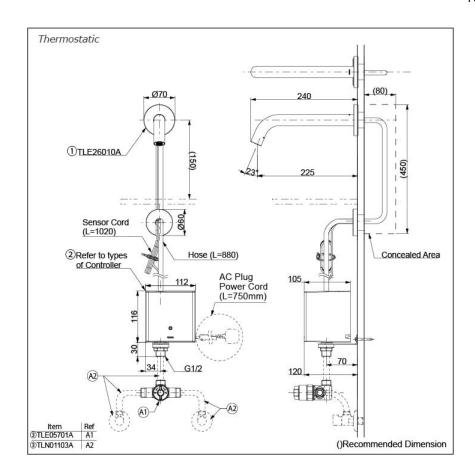

#### NOTE

\*For Thermostatic Please purchase TLE05701A (Thermostat) and TLN01103A (Stop Valve Set) instead