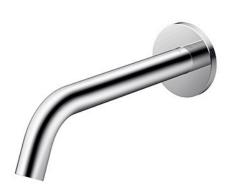

### Touchless Faucet Wall Mounted

## **S**pecifications

Flow Rate: 2L/min

Water Pressure: 0.05MPa ~ 0.75MPa Finish: Nickel Chrome