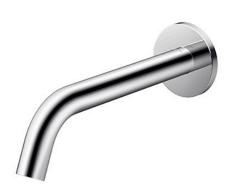

### Touchless Faucet Wall Mounted

## **S**pecifications

Flow Rate: 2L/min

Water Pressure: 0.05MPa ~ 0.75MPa Finish: Nickel Chrome