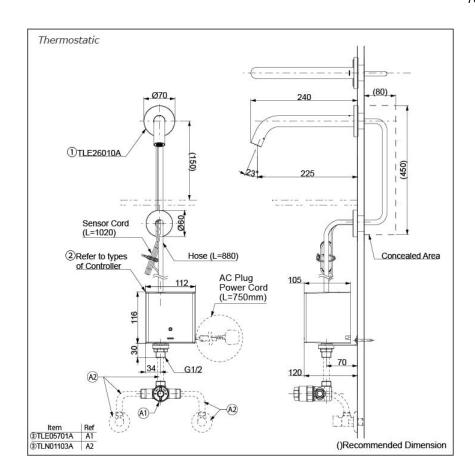

# **P**arts description

Single Supply Combination

- AC Controller (220~240V)
  1. TLE26010A (Wall-mounted)
  2. TLE01502A (AC Operated BF Plug) OR TLE01502A1 (AC Operated C plug)
  3. TLN01102A (Stop Valve Set)\*
- **Self Powered Controller** 
  - 1. TLE26010A (Wall-mounted)
    2. TLE03502A (Self Powered)
  - 3. TLN01102A (Stop Valve Set)\*
- Battery Operated Controller 1. TLE26010A (Wall-mounted) 2. TLE04502A (Battery Operated)
- 3. TLN01102A (Stop Valve Set)\*

#### NOTE

\*For Thermostatic Please purchase TLE05701A (Thermostat) and TLN01103A (Stop Valve Set) instead