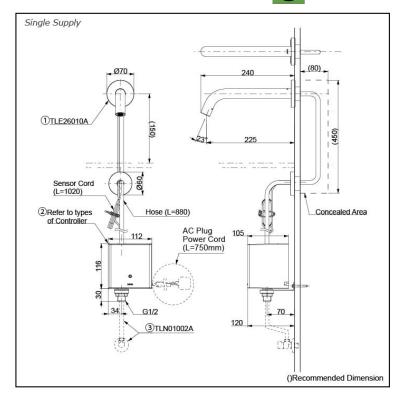

# **P**arts description

Single Supply Combination

- AC Controller (220~240V)
  1. TLE26010A (Wall-mounted)
  2. TLE01502A (AC Operated BF Plug) OR TLE01502A1 (AC Operated C plug)
  3. TLN01102A (Stop Valve Set)\*
- **Self Powered Controller** 
  - 1. TLE26010A (Wall-mounted)
    2. TLE03502A (Self Powered)
  - 3. TLN01102A (Stop Valve Set)\*
- Battery Operated Controller 1. TLE26010A (Wall-mounted) 2. TLE04502A (Battery Operated)
- 3. TLN01102A (Stop Valve Set)\*