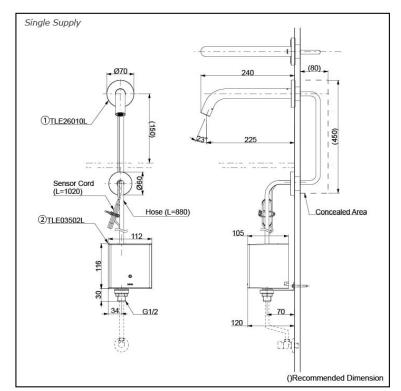

# Parts description

Single Supply Combination

Self Powered Combination
1. TLE26010L (Wall-mounted spout)
2. TLE03502L (Controller)