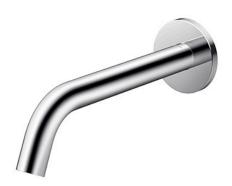

#### Touchless Faucet Wall Mounted

# Parts description

Single Supply Combination

Self Powered Combination
1. TLE26010L (Wall-mounted spout)
2. TLE03502L (Controller)