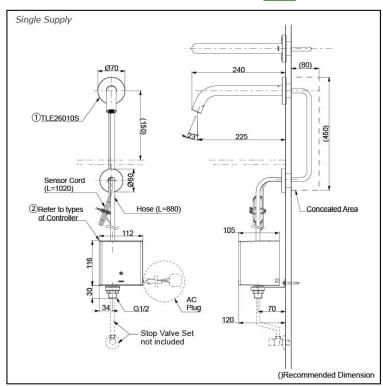

# Parts description

Single Supply Combination

- AC Controller (220~240V)
  1. TLE26010S (Wall-mounted)
  2. TLE01502A (AC Operated BF Plug)
- Self Powered Controller
  1. TLE26010S (Wall-mounted)
  2. TLE03502A (Self Powered)