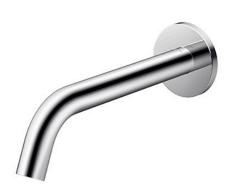

### Touchless Faucet Wall Mounted

### eatures

- Hands-free usage increases hygiene
- Sensor positioned underneath the spout head for more accurate user detection
- SELF POWER Technology: Self-generated power saves electricity (Controller: TLE03502A)
- WATER SAVING
- ECO CAP Technology: TOTO aerated bubble technology adds air to the water to achieve full water jet

## Specifications 5 |

Water Pressure: 0.05MPa ~ 0.75MPa

Water Usage: 2L/min

Finish: Nickel Chrome