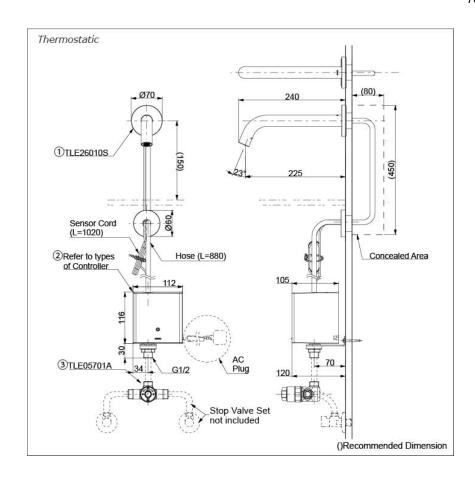

ounted









### eatures

- Hands-free usage increases hygiene
- Sensor positioned underneath the spout head for more accurate user detection
- SELF POWER Technology: Self-generated power saves electricity (Controller: TLE03502A)
- WATER SAVING
- ECO CAP Technology: TOTO aerated bubble technology adds air to the water to achieve full water jet

## Specifications 5 |

Water Pressure: 0.05MPa ~ 0.75MPa

Water Usage: 2L/min

Finish: Nickel Chrome

# Parts description

Single Supply Combination

- AC Controller (220~240V)
  1. TLE26010S (Wall-mounted)
  2. TLE01502A (AC Operated BF Plug)
- Self Powered Controller
  1. TLE26010S (Wall-mounted)
  2. TLE03502A (Self Powered)

#### **NOTE**

\*For Thermostatic Please purchase TLE05701A (Thermostat)

### Certifications



#### TOUCHLESS FAUCET