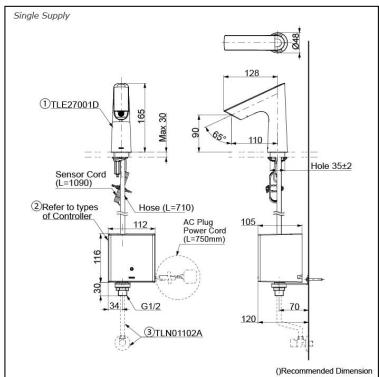

# Parts description

Single Supply Combination

- **AC Controller** 

  - 1. TLE27001D (Deck-mounted) 2. TLE01501H (AC Operated BF Plug) 3. *TLN01102A* (Stop Valve Set)\*
- **Self Powered Controller** 

  - 1. TLE27001D (Deck-mounted)
    2. TLE03501H (Self Powered)
    3. TLN01102A (Stop Valve Set)\*
- - Battery Operated Controller
    1. TLE27001D (Deck-mounted)
    2. TLE04501H (Battery Operated)
    3. TLN01102A (Stop Valve Set)\*

#### **NOTE**

\*For Thermostatic Please purchase TLE05701A (Thermostat) and TLN01103A (Stop Valve Set) instead