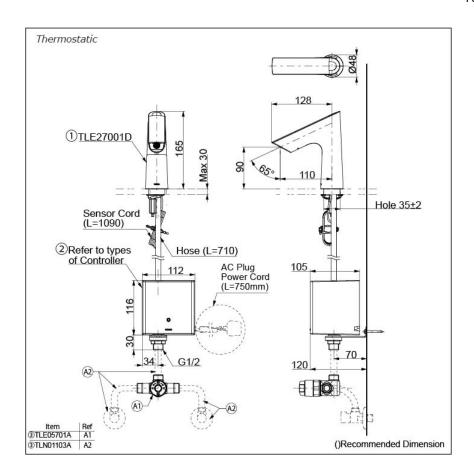

# Parts description

Single Supply Combination

- **AC Controller** 

  - 1. TLE27001D (Deck-mounted) 2. TLE01501H (AC Operated BF Plug) 3. *TLN01102A* (Stop Valve Set)\*
- **Self Powered Controller** 

  - 1. TLE27001D (Deck-mounted)
    2. TLE03501H (Self Powered)
    3. TLN01102A (Stop Valve Set)\*
- - Battery Operated Controller
    1. TLE27001D (Deck-mounted)
    2. TLE04501H (Battery Operated)
    3. TLN01102A (Stop Valve Set)\*

#### **NOTE**

\*For Thermostatic Please purchase TLE05701A (Thermostat) and TLN01103A (Stop Valve Set) instead