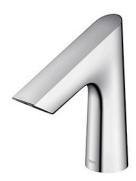

### Touchless Faucet Deck Mounted

### eatures

- Hands-free usage increases hygiene
- Sensor positioned underneath the spout head for more accurate user detection
- SELF POWER Technology: Self-generated power saves electricity (Controller: TLE03501H)
- WATER SAVING
- ECO CAP Technology: TOTO aerated bubble technology adds air to the water to achieve full water jet