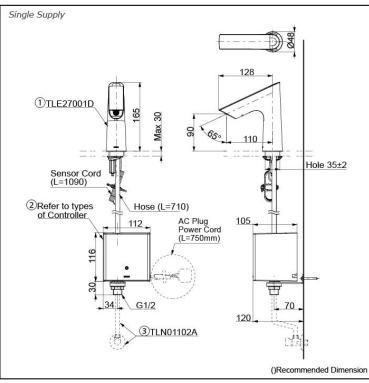

# Parts description

#### Single Supply Combination

- AC Controller

   TLE27001D (Deck-mounted)
   TLE01501H (AC Operated BF Plug)
   TLN01102A (Stop Valve Set)\*
- Self Powered Controller 1. TLE27001D (Deck-mounted) 2. TLE03501H (Self Powered) 3. TLN01102A (Stop Valve Set)\*
- Battery Operated Controller

   TLE27001D (Deck-mounted)
   TLE04501H (Battery Operated)
   TLN01102A (Stop Valve Set)\*

#### NOTE

 \*For Thermostatic Please purchase TLE05701A (Thermostat) and TLN01103A (Stop Valve Set) instead