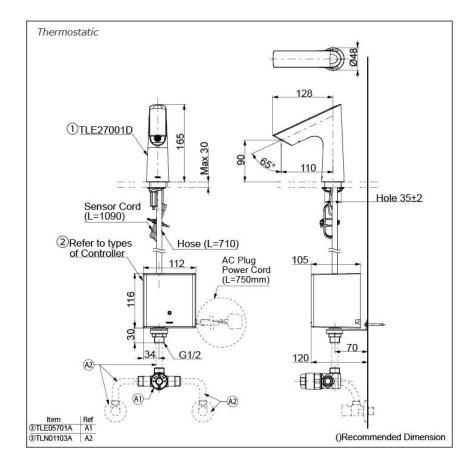

# Parts description

#### Single Supply Combination

- AC Controller

   TLE27001D (Deck-mounted)
   TLE01501H (AC Operated BF Plug)
   TLN01102A (Stop Valve Set)\*
- Self Powered Controller 1. TLE27001D (Deck-mounted) 2. TLE03501H (Self Powered) 3. TLN01102A (Stop Valve Set)\*
- Battery Operated Controller

   TLE27001D (Deck-mounted)
   TLE04501H (Battery Operated)
   TLN01102A (Stop Valve Set)\*

#### NOTE

 \*For Thermostatic Please purchase TLE05701A (Thermostat) and TLN01103A (Stop Valve Set) instead