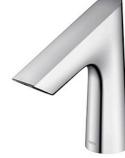

### Touchless Faucet Deck Mounted

# TLE27001D

### 🕞 eatures

- Hands-free usage increases hygiene
- Sensor positioned underneath the spout head for more accurate user detection
- SELF POWER Technology: Self-generated power saves electricity (Controller: TLE03501H)
- WATER SAVING
- ECO CAP Technology: TOTO aerated bubble technology adds air to the water to achieve full water jet

## **S**pecifications

| Flow Rate:      | 1.3L/min          |
|-----------------|-------------------|
| Water Pressure: | 0.05MPa ~ 0.75MPa |
| Finish:         | Nickel Chrome     |