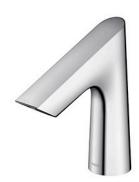

### Touchless Faucet Deck Mounted

### eatures

- Hands-free usage increases hygiene
- Sensor positioned underneath the spout head for more accurate user detection
- SELF POWER Technology: Self-generated power saves electricity (Controller: TLE03502A)
- WATER SAVING
- ECO CAP Technology: TOTO aerated bubble technology adds air to the water to achieve full water jet

## **S**pecifications

Flow Rate: 2L/min

Water Pressure: 0.05MPa ~ 0.75MPa Finish: Nickel Chrome