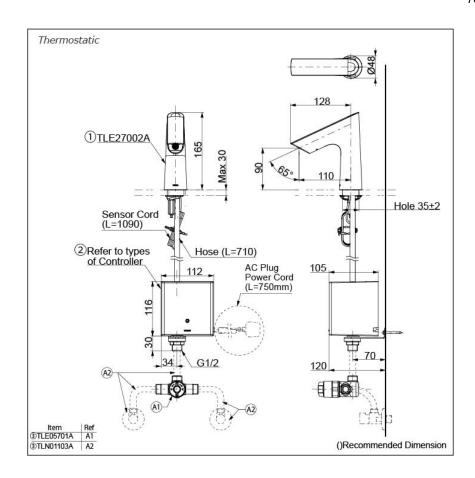

#### NOTE

\*For Thermostatic Please purchase TLE05701A (Thermostat) and TLN01103A (Stop Valve Set) instead