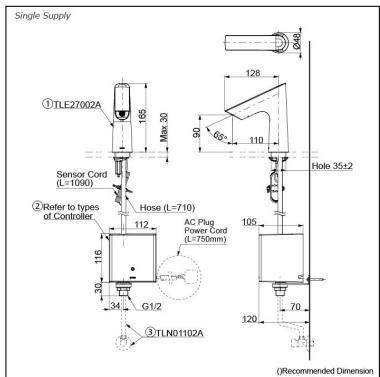

# Parts description

Single Supply Combination

- AC Controller (220~240V)

  - 1. TLE27002A (Deck-mounted)
    2. TLE01502A (AC Operated BF Plug) OR
    TLE01502A1 (AC Operated C plug)
    3. TLN01102A (Stop Valve Set)\*
- **Self Powered Controller** 

  - 1. TLE27002A (Deck-mounted) 2. TLE03502A (Self Powered)
  - 3. TLN01102A (Stop Valve Set)\*
- Battery Operated Controller
  1. TLE27002A (Deck-mounted)
  2. TLE04502A (Battery Operated)
  - 3. TLN01102A (Stop Valve Set)\*

#### NOTE

\*For Thermostatic Please purchase TLE05701A (Thermostat) and TLN01103A (Stop Valve Set) instead