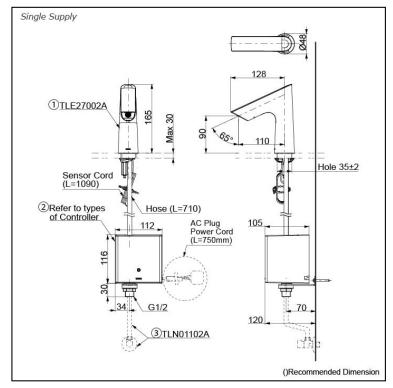

# Parts description

#### Single Supply Combination

- AC Controller (220~240V)

  - 1. TLE27002A (Deck-mounted)
    2. TLE01502A (AC Operated BF Plug) OR
    TLE01502A1 (AC Operated C plug)
    3. TLN01102A (Stop Valve Set)\*
- **Self Powered Controller** 

  - 1. TLE27002A (Deck-mounted) 2. TLE03502A (Self Powered)
  - 3. TLN01102A (Stop Valve Set)\*
- Battery Operated Controller
  1. TLE27002A (Deck-mounted)
  2. TLE04502A (Battery Operated)
  - 3. TLN01102A (Stop Valve Set)\*

#### NOTE

\*For Thermostatic Please purchase TLE05701A (Thermostat) and TLN01103A (Stop Valve Set) instead