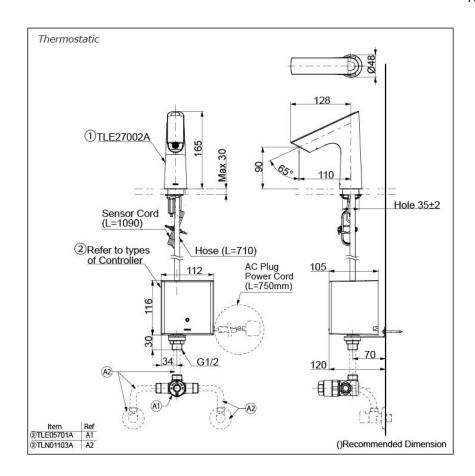

# Parts description

#### NOTE

\*For Thermostatic Please purchase TLE05701A (Thermostat) and TLN01103A (Stop Valve Set) instead