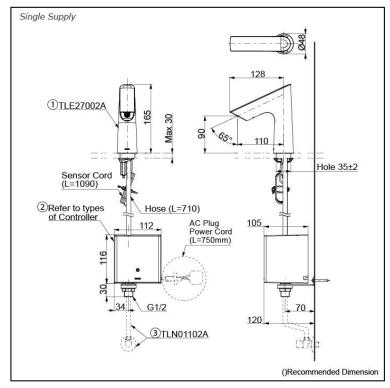

# Parts description

#### Single Supply Combination

- AC Controller (220~240V)

  - 1. TLE27002A (Deck-mounted)
    2. TLE01502A (AC Operated BF Plug) OR
    TLE01502A1 (AC Operated C plug)
    3. TLN01102A (Stop Valve Set)\*
- **Self Powered Controller** 

  - 1. TLE27002A (Deck-mounted) 2. TLE03502A (Self Powered)
  - 3. TLN01102A (Stop Valve Set)\*
- Battery Operated Controller
  1. TLE27002A (Deck-mounted)
  2. TLE04502A (Battery Operated)
  - 3. TLN01102A (Stop Valve Set)\*

#### NOTE

\*For Thermostatic Please purchase TLE05701A (Thermostat) and TLN01103A (Stop Valve Set) instead