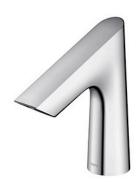

### Touchless Faucet Deck Mounted

### eatures

- Hands-free usage increases hygiene
- Sensor positioned underneath the spout head for more accurate user detection
- SELF POWER Technology: Self-generated power saves electricity (Controller: TLE03502A)
- WATER SAVING
- ECO CAP Technology: TOTO aerated bubble technology adds air to the water to achieve full water jet

# **S**pecifications

Flow Rate: 2L/min

Water Pressure: 0.05MPa ~ 0.75MPa Finish: Nickel Chrome