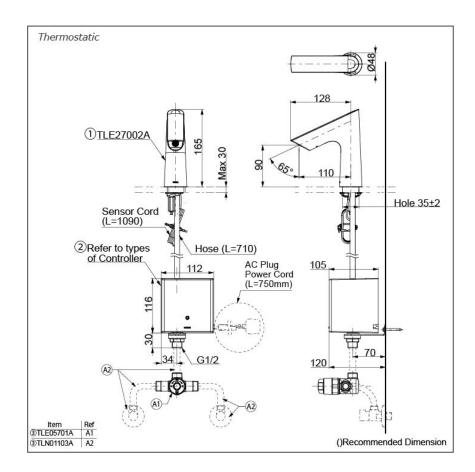

# Parts description

#### NOTE

\*For Thermostatic Please purchase TLE05701A (Thermostat) and TLN01103A (Stop Valve Set) instead