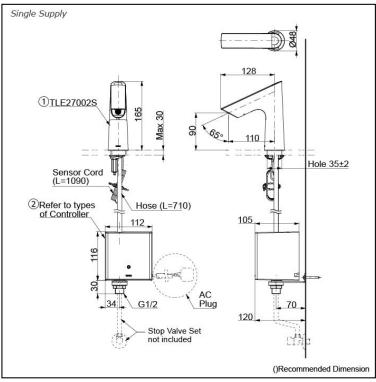

## Parts description

Single Supply Combination

- AC Controller (220~240V) 1. TLE27002S (Deck-mounted) 2. TLE01502A (AC Operated BF Plug) •
- Self Powered Controller 1. TLE27002S (Deck-mounted) 2. TLE03502A (Self Powered)