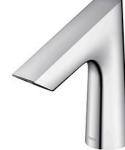

chless Faucet Deck Mounted

# **TLE27002S**

## eatures

- Hands-free usage increases hygiene
- Sensor positioned underneath the spout • head for more accurate user detection
- SELF POWER Technology: Self-generated power saves electricity (Controller: TLE03502A)
- WATER SAVING
- ECO CAP Technology: TOTO aerated bubble technology adds air to the water to achieve full water jet

# Specifications 5 1 2

Water Pressure: 0.05MPa ~ 0.75MPa Water Usage: 2L/min Finish:

Nickel Chrome

## Parts description

Single Supply Combination

- AC Controller (220~240V) 1. TLE27002S (Deck-mounted) 2. TLE01502A (AC Operated BF Plug) •
- Self Powered Controller 1. TLE27002S (Deck-mounted) 2. TLE03502A (Self Powered)

#### NOTE

0 \*For Thermostatic Please purchase TLE05701A (Thermostat)

### Certifications









#### TOUCHLESS FAUCET