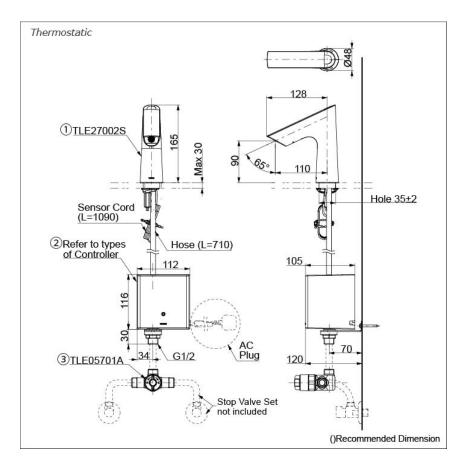

**TLE27002S**

## eatures

- Hands-free usage increases hygiene
- Sensor positioned underneath the spout • head for more accurate user detection
- SELF POWER Technology: Self-generated power saves electricity (Controller: TLE03502A)
- WATER SAVING
- ECO CAP Technology: TOTO aerated bubble technology adds air to the water to achieve full water jet

# Specifications 5 1 2

Water Pressure: 0.05MPa ~ 0.75MPa Water Usage: 2L/min Finish:

Nickel Chrome

## Parts description

Single Supply Combination

- AC Controller (220~240V) 1. TLE27002S (Deck-mounted) 2. TLE01502A (AC Operated BF Plug) •
- Self Powered Controller 1. TLE27002S (Deck-mounted) 2. TLE03502A (Self Powered)

#### NOTE

0 \*For Thermostatic Please purchase TLE05701A (Thermostat)

### Certifications









#### TOUCHLESS FAUCET