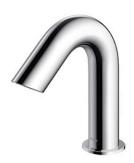

### Touchless Faucet Deck Mounted

### eatures

- Hands-free usage increases hygiene
- Sensor positioned underneath the spout head for more accurate user detection
- SELF POWER Technology: Self-generated power saves electricity (Controller: TLE03501H)
- WATER SAVING
- ECO CAP Technology: TOTO aerated bubble technology adds air to the water to achieve full water jet

# Specifications 5 4 1

Flow Rate: 1.3L/min

Water Pressure: 0.05MPa ~ 0.75MPa Finish: Nickel Chrome