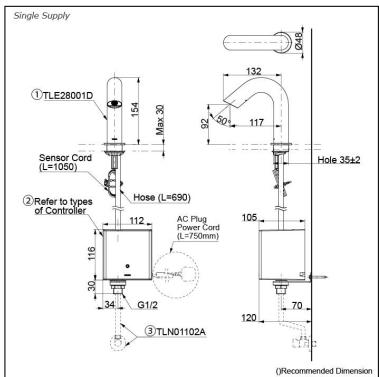

# Parts description

Single Supply Combination

- **AC Controller** 

  - 1. TLE28001D (Deck-mounted) 2. TLE01501H (AC Operated BF Plug) 3. *TLN01102A* (Stop Valve Set)\*
- **Self Powered Controller** 

  - 1. TLE28001D (Deck-mounted)
    2. TLE03501H (Self Powered)
    3. TLN01102A (Stop Valve Set)\*

- Battery Operated Controller
  1. TLE28001D (Deck-mounted)
  2. TLE04501H (Battery Operated)
  3. TLN01102A (Stop Valve Set)\*