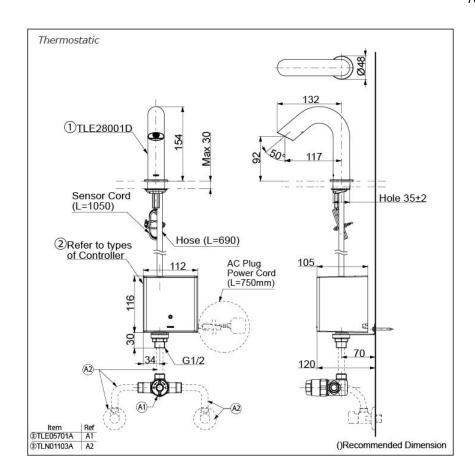

#### **NOTE**

\*For Thermostatic Please purchase TLE05701A (Thermostat) and TLN01103A (Stop Valve Set) instead