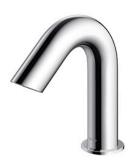

### Touchless Faucet Deck Mounted

## eatures

- Hands-free usage increases hygiene
- Sensor positioned underneath the spout head for more accurate user detection
- SELF POWER Technology: Self-generated power saves electricity (Controller: TLE03501H)
- WATER SAVING
- ECO CAP Technology: TOTO aerated bubble technology adds air to the water to achieve full water jet

## Specifications 5 4 1

Flow Rate: 1.3L/min

Water Pressure: 0.05MPa ~ 0.75MPa Finish: Nickel Chrome