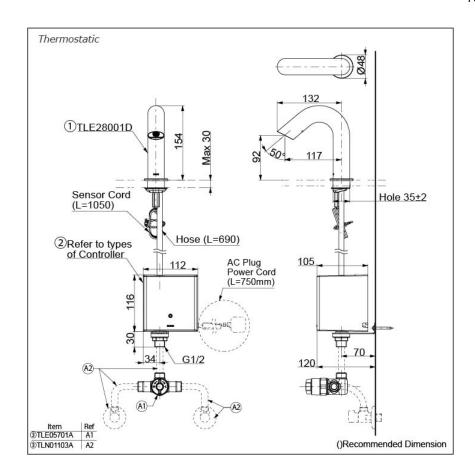

# Parts description

Single Supply Combination

- **AC Controller** 

  - 1. TLE28001D (Deck-mounted) 2. TLE01501H (AC Operated BF Plug) 3. *TLN01102A* (Stop Valve Set)\*
- **Self Powered Controller** 

  - 1. TLE28001D (Deck-mounted)
    2. TLE03501H (Self Powered)
    3. TLN01102A (Stop Valve Set)\*
- Battery Operated Controller
  1. TLE28001D (Deck-mounted)
  2. TLE04501H (Battery Operated)
  3. TLN01102A (Stop Valve Set)\*

#### **NOTE**

\*For Thermostatic Please purchase TLE05701A (Thermostat) and TLN01103A (Stop Valve Set) instead