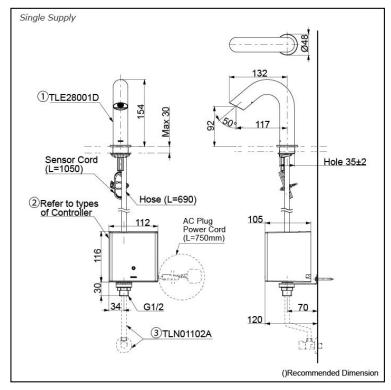

# Parts description

Single Supply Combination

- **AC Controller** 

  - 1. TLE28001D (Deck-mounted) 2. TLE01501H (AC Operated BF Plug) 3. *TLN01102A* (Stop Valve Set)\*
- **Self Powered Controller** 

  - 1. TLE28001D (Deck-mounted)
    2. TLE03501H (Self Powered)
    3. TLN01102A (Stop Valve Set)\*
- Battery Operated Controller
  1. TLE28001D (Deck-mounted)
  2. TLE04501H (Battery Operated)
  3. TLN01102A (Stop Valve Set)\*