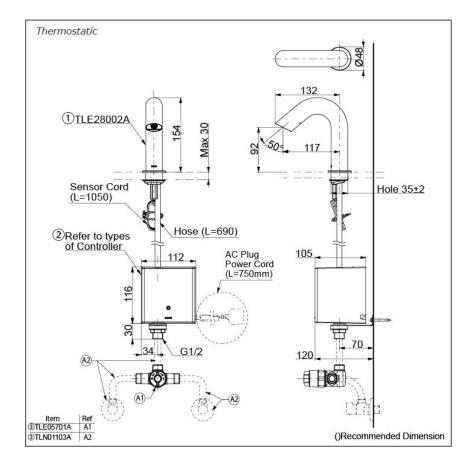

# **TLE28002A**

### Parts description

Single Supply Combination

- AC Controller (220~240V) 1. TLE28002A (Deck-mounted)
  2. TLE01502A (AC Operated - BF Plug) OR TLE01502A1 (AC Operated - C plug)
  3. TLN01102A (Stop Valve Set)\*
  - Self Powered Controller 1. TLE28002A (Deck-mounted) 2. TLE03502A (Self Powered)
  - 3. TLN01102A (Stop Valve Set)\*
- Battery Operated Controller 1. TLE28002A (Deck-mounted) 2. TLE04502A (Battery Operated)
  - 3. TLN01102A (Stop Valve Set)\*
- NOTE
- \*For Thermostatic 0 Please purchase TLE05701A (Thermostat) and TLN01103A (Stop Valve Set) instead