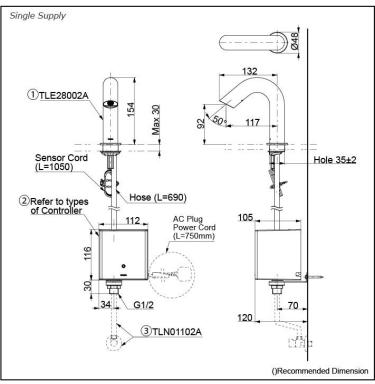

# **TLE28002A**

### Parts description

Single Supply Combination

- AC Controller (220~240V) 1. TLE28002A (Deck-mounted)
  2. TLE01502A (AC Operated - BF Plug) OR TLE01502A1 (AC Operated - C plug)
  3. TLN01102A (Stop Valve Set)\*
  - Self Powered Controller 1. TLE28002A (Deck-mounted) 2. TLE03502A (Self Powered)
  - 3. TLN01102A (Stop Valve Set)\*
- Battery Operated Controller 1. TLE28002A (Deck-mounted) 2. TLE04502A (Battery Operated)
  - 3. TLN01102A (Stop Valve Set)\*
- NOTE
- \*For Thermostatic 0 Please purchase TLE05701A (Thermostat) and TLN01103A (Stop Valve Set) instead