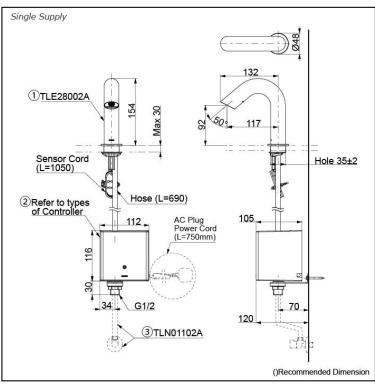

### Parts description

Single Supply Combination

- AC Controller (220~240V) 1. TLE28002A (Deck-mounted)
  2. TLE01502A (AC Operated - BF Plug) OR TLE01502A1 (AC Operated - C plug)
  3. TLN01102A (Stop Valve Set)\*
  - Self Powered Controller 1. TLE28002A (Deck-mounted) 2. TLE03502A (Self Powered)
  - 3. TLN01102A (Stop Valve Set)\*
- Battery Operated Controller 1. TLE28002A (Deck-mounted) 2. TLE04502A (Battery Operated)
  - 3. TLN01102A (Stop Valve Set)\*
- NOTE
- \*For Thermostatic 0 Please purchase TLE05701A (Thermostat) and TLN01103A (Stop Valve Set) instead