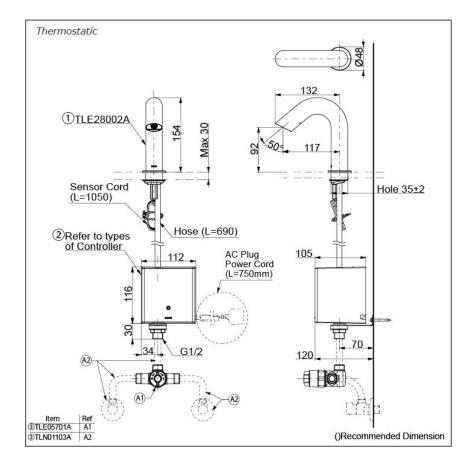

### Parts description

Single Supply Combination

- AC Controller (220~240V) 1. TLE28002A (Deck-mounted)
  2. TLE01502A (AC Operated - BF Plug) OR TLE01502A1 (AC Operated - C plug)
  3. TLN01102A (Stop Valve Set)\*
  - Self Powered Controller 1. TLE28002A (Deck-mounted) 2. TLE03502A (Self Powered)
  - 3. TLN01102A (Stop Valve Set)\*
- Battery Operated Controller 1. TLE28002A (Deck-mounted) 2. TLE04502A (Battery Operated)
  - 3. TLN01102A (Stop Valve Set)\*
- NOTE
- \*For Thermostatic 0 Please purchase TLE05701A (Thermostat) and TLN01103A (Stop Valve Set) instead